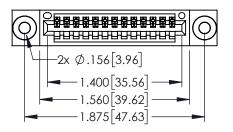

<u>Contact Dimensions:</u>
525-P.C. Tail .018 Sq.(0.46 Sq.) - Tail LG=.150(3.81)
.100 (2.54) Contact Spacing x .200 (5.08) Row Spacing

..330[8.38] CARD SLOT .160[4.06] POINT OF CONTACT

1

- INSULATOR MATERIAL: THERMOPLASTIC PBT BLACK, UL 94V-0
- CONTACT MATERIAL; COPPER TIN ALLOY CONTACT PLATING: GOLD ON THE MATING AREA, TIN PLATING ON THE CONTACT TAILS, NICKEL UNDERPLATE

| 345/395 SERIES CARD EDGE CONNECTOR    |
|---------------------------------------|
| 040/070 SERIES CYTTLE EDGE CONTRECTOR |
| PART NUMBER: 395-013-525-603          |

| ACAD REFERENCE NO. 345-ENG-MASTER   |         |           |  |
|-------------------------------------|---------|-----------|--|
| DRAWN: R.STA.MONICA DATE:MAY.16/201 |         | Y.16/2017 |  |
| CHECKED:                            | DATE:   |           |  |
| SCALE: 1:1                          | SHEET 1 | OF 2      |  |
| DRAWING NUMBER                      |         | ISSUE     |  |
| 345-ENG-MASTER                      | 1       |           |  |