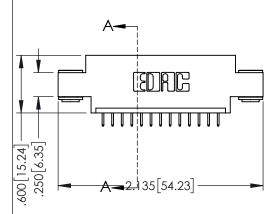

<u>Contact Dimensions:</u>
525-P.C. Tail .018 Sq.(0.46 Sq.) - Tail LG=.150(3.81)
.100 (2.54) Contact Spacing x .200 (5.08) Row Spacing

..330[8.38] CARD SLOT .160[4.06] POINT OF CONTACT

1

- INSULATOR MATERIAL: THERMOPLASTIC PBT BLACK, UL 94V-0
- CONTACT MATERIAL; COPPER TIN ALLOY CONTACT PLATING: GOLD ON THE MATING AREA, TIN PLATING ON THE CONTACT TAILS, NICKEL UNDERPLATE

| 345/395 SERIES CARD EDGE CONNECTOR    |
|---------------------------------------|
| 040/070 SERIES CYTTLE EDGE CONTRECTOR |
| PART NUMBER: 395-013-525-603          |

| ACAD REFERENCE NO. 345-ENG-MASTER   |         |           |  |
|-------------------------------------|---------|-----------|--|
| DRAWN: R.STA.MONICA DATE:MAY.16/201 |         | Y.16/2017 |  |
| CHECKED:                            | DATE:   |           |  |
| SCALE: 1:1                          | SHEET 1 | OF 2      |  |
| DRAWING NUMBER                      |         | ISSUE     |  |
| 345-ENG-MASTER                      | 1       |           |  |