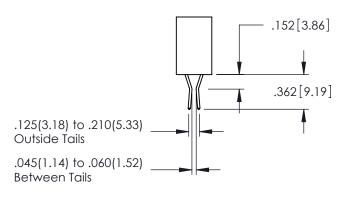

**SECTION A-A** 

345-ENG-MASTER

.107 [2.72] .082 [2.08] .157 [4] .232 [5.89] .125(3.18) to .210(5.33) .125(3.18) to .210(5.33) Outside Tails Outside Tails .045(1.14) to .060(1.52) .045(1.14) to .060(1.52) Between Tails Between Tails **Contact Code 555 Contact Code 556** 

## 345/395 SERIES CARD EDGE CONNECTOR CONTACT CODE 555,556,558,559,560 DIMENSIONS

YOUR CONNECTION TO QUALITY & SERVICE

|   | ACAD REFERENCE NO. 345-ENG-MASTER |                          |  |
|---|-----------------------------------|--------------------------|--|
|   | DRAWN: R.STA.MONICA               | DATE: <b>MAY.16/2017</b> |  |
|   | CHECKED:                          | DATE:                    |  |
|   | SCALE: 1:1                        | SHEET 2 OF 2             |  |
| D | DRAWING NUMBER                    | ISSUE                    |  |