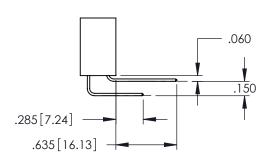

<u>Contact Dimensions:</u>
525-P.C. Tail .018 Sq.(0.46 Sq.) - Tail LG=.150(3.81)
.100 (2.54) Contact Spacing x .200 (5.08) Row Spacing

..330[8.38] CARD SLOT .160[4.06] POINT OF CONTACT

1

- INSULATOR MATERIAL: THERMOPLASTIC PBT BLACK, UL 94V-0
- CONTACT MATERIAL; COPPER TIN ALLOY CONTACT PLATING: GOLD ON THE MATING AREA, TIN PLATING ON THE CONTACT TAILS, NICKEL UNDERPLATE

| 345/395 SERIES CARD EDGE CONNECTOR    |
|---------------------------------------|
| 040/070 SERIES CYTTLE EDGE CONTRECTOR |
| PART NUMBER: 395-013-525-603          |

| ACAD REFERENCE NO. 345-ENG-MASTER   |         |           |  |
|-------------------------------------|---------|-----------|--|
| DRAWN: R.STA.MONICA DATE:MAY.16/201 |         | Y.16/2017 |  |
| CHECKED:                            | DATE:   |           |  |
| SCALE: 1:1                          | SHEET 1 | OF 2      |  |
| DRAWING NUMBER                      |         | ISSUE     |  |
| 345-ENG-MASTER                      | 1       |           |  |