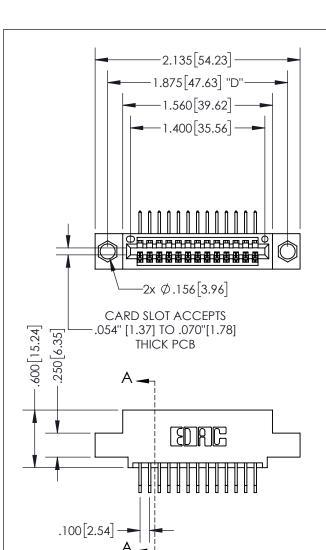

THIS IS A C.A.D. GENERATED DRAWING DO NOT MAKE MANUAL REVISIONS TO MASTER.

ISSUE NUMBER ORIGINAL 1

.330 [8.38] -.370[9.4] **CARD SLOT** 

## SECTION A-A

**Contact Dimensions:** 558-90 Degree Bend (Code 541 Contacts) See Sheet 2 for Contact Code 555, 556, 558, 559, 560 Dimensions

INSULATOR MATERIAL: THERMOPLASTIC PBT, UL 94V-0 CONTACT MATERIAL; COPPER TIN ALLOY CONTACT PLATING: GOLD ON THE MATING AREA, TIN PLATING ON THE CONTACT TAILS, NICKEL UNDERPLATE

345/395 SERIES CARD EDGE CONNECTOR PART NUMBER: 395-013-558-404

YOUR CONNECTION TO QUALITY & SERVICE

**EDAC INC** TORONTO, ONTARIO CANADA

THESE DRAWINGS AND SPECIFICATIONS ARE THE PROPERTY OF EDAC INC.,AND SHALL NOT BE REPRODUCED, OR COPIED OR USED AS THE BASIS FOR THE MANUFACTURE OR SALE OF APPARATUS WITHOUT WRITTEN PERMISSION.

| ACAD REFERENCE NO.  | 345-ENG-MASTER |           |
|---------------------|----------------|-----------|
| DRAWN: R.STA.MONICA | DATEMA         | Y.16/2017 |
| CHECKED:            | DATE:          |           |
| SCALE: 1:1          | SHEET          | OF 2      |
| DRAWING NUMBER      |                | ISSUE     |
| 345-ENG-MASTER      |                | 1         |
|                     |                |           |