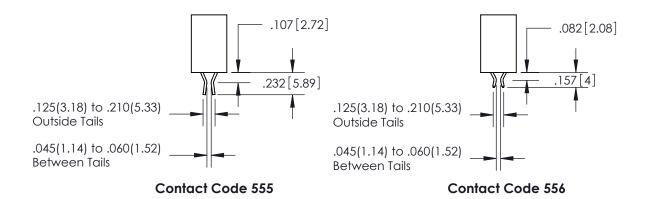

ISSUE NUMBER

ORIGINAL

1

.152[3.86] .362[9.19] .125(3.18) to .210(5.33) .045(1.14) to .060(1.52)

**Contact Code 558** 

**Contact Code 559** 

**Contact Code 560** 

| 345/395 SERIES CARD EDGE CONNECTOR          |
|---------------------------------------------|
| CONTACT CODE 555,556,558,559,560 DIMENSIONS |

Outside Tails

Between Tails

|  | ACAD REFERENCE NO.  | 345-ENG-MASTER   |  |
|--|---------------------|------------------|--|
|  | DRAWN: R.STA.MONICA | DATE:MAY.16/2017 |  |
|  | CHECKED:            | DATE:            |  |
|  | SCALE: 1:1          | SHEET 2 OF 2     |  |
|  | DRAWING NUMBER      | ISSUE            |  |
|  | 345-ENG-MASTER      | 1                |  |