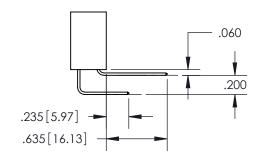

## SECTION A-A

**Contact Dimensions:** 558-90 Degree Bend (Code 541 Contacts) See Sheet 2 for Contact Code 555, 556, 558, 559, 560 Dimensions

INSULATOR MATERIAL: THERMOPLASTIC PBT, UL 94V-0 CONTACT MATERIAL; COPPER TIN ALLOY CONTACT PLATING: GOLD ON THE MATING AREA, TIN PLATING ON THE CONTACT TAILS, NICKEL UNDERPLATE

345/395 SERIES CARD EDGE CONNECTOR PART NUMBER: 395-013-558-404

YOUR CONNECTION TO QUALITY & SERVICE

**EDAC INC** TORONTO, ONTARIO CANADA

THESE DRAWINGS AND SPECIFICATIONS ARE THE PROPERTY OF EDAC INC.,AND SHALL NOT BE REPRODUCED, OR COPIED OR USED AS THE BASIS FOR THE MANUFACTURE OR SALE OF APPARATUS WITHOUT WRITTEN PERMISSION.