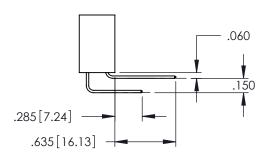

Contact Dimensions:
558-90 Degree Bend (Code 541 Contacts)
See Sheet 2 for Contact Code 555, 556, 558, 559, 560 Dimensions

1

INSULATOR MATERIAL: THERMOPLASTIC PBT BLACK, UL 94V-0

CONTACT MATERIAL; COPPER TIN ALLOY CONTACT PLATING: GOLD ON THE MATING AREA, TIN PLATING ON THE CONTACT TAILS, NICKEL UNDERPLATE