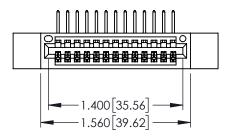

| 345/395 SERIES CARD EDGE CONNECTOR |
|------------------------------------|
| PART NUMBER: 395-013-558-412       |

CANADA

YOUR CONNECTION TO QUALITY & SERVICE

| 12                                                                                                                                                           | DRAWN:         | R.STA.MONICA | MONICA DATE:MAY.16/2017 |       |
|--------------------------------------------------------------------------------------------------------------------------------------------------------------|----------------|--------------|-------------------------|-------|
| 12                                                                                                                                                           | CHECKED:       |              | DATE:                   |       |
| THESE DRAWINGS AND SPECIFICATIONS ARE THE PROPERTY OF EDAC INCAND                                                                                            | SCALE:         | 1:1          | SHEET '                 | OF 2  |
| ARE THE PROPERTY OF EDAG INC.AND SHALL NOT BE REPRODUCED,OR COPIED OR USED AS THE BASIS FOR THE MANUFACTURE OR SALE OF APPARATUS WITHOUT WRITTEN PERMISSION. | DRAWING        | NUMBER       |                         | ISSUE |
|                                                                                                                                                              | 345-ENG-MASTER |              | 1                       |       |