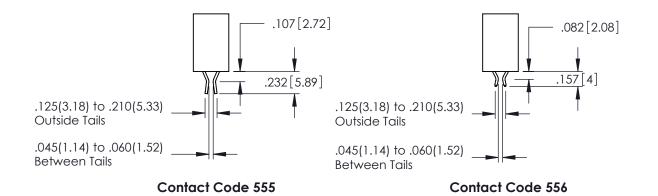

| .330[8.38] CARD SLOT |
|----------------------|
| SECTION A-A          |

ACAD REFERENCE NO. 345-ENG-MASTER

**Contact Code 558** 

Contact Code 559

Contact Code 560

INSULATOR MATERIAL: THERMOPLASTIC POLYESTER, UL 94V-0

DAP MATERIAL AVAILABLE UPON REQUEST

CONTACT MATERIAL; COPPER ALLOY CONTACT PLATING: GOLD ON THE MATING AREA, TIN PLATING ON THE CONTACT TAILS, NICKEL UNDERPLATE

345/395 SERIES CARD EDGE CONNECTOR CONTACT CODE 555,556,558,559,560 DIMENSIONS