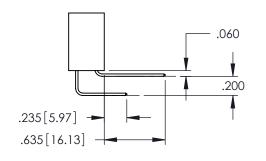

Contact Dimensions:
558-90 Degree Bend (Code 541 Contacts)
See Sheet 2 for Contact Code 555, 556, 558, 559, 560 Dimensions

1

INSULATOR MATERIAL: THERMOPLASTIC PBT BLACK, UL 94V-0

CONTACT MATERIAL; COPPER TIN ALLOY CONTACT PLATING: GOLD ON THE MATING AREA, TIN PLATING ON THE CONTACT TAILS, NICKEL UNDERPLATE