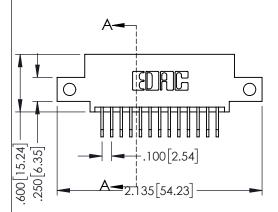

| 345/395 SERIES CARD EDGE CONNECTOR |
|------------------------------------|
| PART NUMBER: 395-013-558-412       |

CANADA

YOUR CONNECTION TO QUALITY & SERVICE

| 12                                                                                                                                                           | DRAWN:         | R.STA.MONICA | MONICA DATE:MAY.16/2017 |       |
|--------------------------------------------------------------------------------------------------------------------------------------------------------------|----------------|--------------|-------------------------|-------|
| 12                                                                                                                                                           | CHECKED:       |              | DATE:                   |       |
| THESE DRAWINGS AND SPECIFICATIONS ARE THE PROPERTY OF EDAC INCAND                                                                                            | SCALE:         | 1:1          | SHEET '                 | OF 2  |
| ARE THE PROPERTY OF EDAG INC.AND SHALL NOT BE REPRODUCED,OR COPIED OR USED AS THE BASIS FOR THE MANUFACTURE OR SALE OF APPARATUS WITHOUT WRITTEN PERMISSION. | DRAWING        | NUMBER       |                         | ISSUE |
|                                                                                                                                                              | 345-ENG-MASTER |              | 1                       |       |