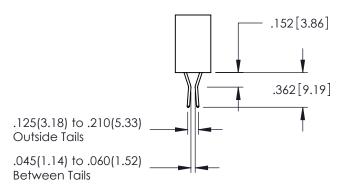

| .330[8.38] CARD SLOT |
|----------------------|
| SECTION A-A          |

ACAD REFERENCE NO. 345-ENG-MASTER

**Contact Code 558** 

Contact Code 559

Contact Code 560

INSULATOR MATERIAL: THERMOPLASTIC POLYESTER, UL 94V-0

DAP MATERIAL AVAILABLE UPON REQUEST

CONTACT MATERIAL; COPPER ALLOY CONTACT PLATING: GOLD ON THE MATING AREA, TIN PLATING ON THE CONTACT TAILS, NICKEL UNDERPLATE

345/395 SERIES CARD EDGE CONNECTOR CONTACT CODE 555,556,558,559,560 DIMENSIONS