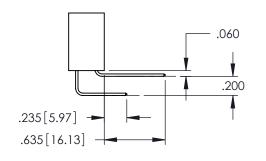

**Contact Code 558** 

Contact Code 559

Contact Code 560

INSULATOR MATERIAL: THERMOPLASTIC POLYESTER, UL 94V-0 DAP MATERIAL AVAILABLE UPON REQUEST

CONTACT MATERIAL; COPPER ALLOY CONTACT PLATING: GOLD ON THE MATING AREA, TIN PLATING ON THE CONTACT TAILS, NICKEL UNDERPLATE