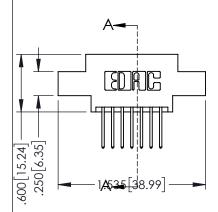

| 345/395 SERIES CARD EDGE CONNECTOR PART NUMBER: 395-014-523-802 |                  |                                                                                                                                                               | ACAD REFERENCE NO. 345-ENG-MASTER |            |         |           |
|-----------------------------------------------------------------|------------------|---------------------------------------------------------------------------------------------------------------------------------------------------------------|-----------------------------------|------------|---------|-----------|
|                                                                 |                  |                                                                                                                                                               | DRAWN: R.                         | STA.MONICA | DATE:MA | Y.16/2017 |
|                                                                 |                  |                                                                                                                                                               | CHECKED:                          |            | DATE:   |           |
|                                                                 |                  | THESE DRAWINGS AND SPECIFICATIONS                                                                                                                             | SCALE:                            | 1:1        | SHEET 1 | OF 2      |
|                                                                 | TORONTO, ONTARIO | ARE THE PROPERTY OF EDAC INC.,AND SHALL NOT BE REPRODUCED,OR COPIED OR USED AS THE BASIS FOR THE MANUFACTURE OR SALE OF APPARATUS WITHOUT WRITTEN PERMISSION. | DRAWING N                         | IUMBER     |         | ISSUE     |
|                                                                 | CANADA           |                                                                                                                                                               | 345-ENG-MASTER                    |            |         | 1         |
| YOUR CONNECTION TO                                              |                  |                                                                                                                                                               |                                   |            |         |           |