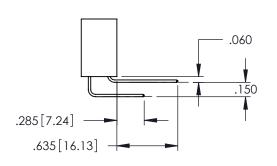

Contact Dimensions: 523-P.C. Tail .025 Sq.(0.64 Sq.) - Tail LG=.390(9.91) .100 (2.54) Contact Spacing x .200 (5.08) Row Spacing

1

- INSULATOR MATERIAL: THERMOPLASTIC PBT BLACK, UL 94V-0
- CONTACT MATERIAL; COPPER TIN ALLOY CONTACT PLATING: GOLD ON THE MATING AREA, TIN PLATING ON THE CONTACT TAILS, NICKEL UNDERPLATE