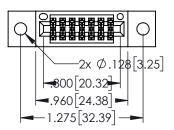

Contact Dimensions: 523-P.C. Tail .025 Sq.(0.64 Sq.) - Tail LG=.390(9.91) .100 (2.54) Contact Spacing x .200 (5.08) Row Spacing

1

- INSULATOR MATERIAL: THERMOPLASTIC PBT BLACK, UL 94V-0
- CONTACT MATERIAL; COPPER TIN ALLOY CONTACT PLATING: GOLD ON THE MATING AREA, TIN PLATING ON THE CONTACT TAILS, NICKEL UNDERPLATE