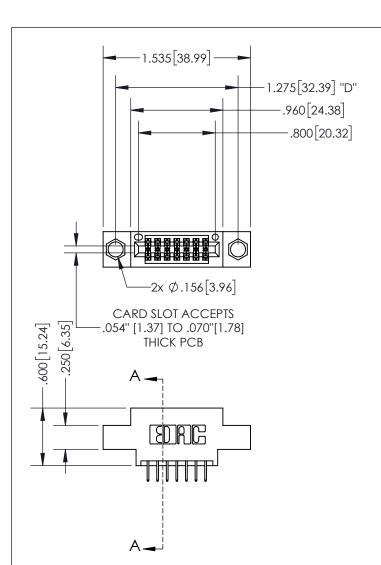

345/395 SERIES CARD EDGE CONNECTOR PART NUMBER: 395-014-524-804

YOUR CONNECTION TO QUALITY & SERVICE

**EDAC INC** TORONTO, ONTARIO CANADA

THESE DRAWINGS AND SPECIFICATIONS ARE THE PROPERTY OF EDAC INC.,AND SHALL NOT BE REPRODUCED, OR COPIED OR USED AS THE BASIS FOR THE MANUFACTURE OR SALE OF APPARATUS WITHOUT WRITTEN PERMISSION.

| ACAD REFERENCE NO.  | 345-ENG-MASTER   |
|---------------------|------------------|
| DRAWN: R.STA.MONICA | DATE:MAY.16/2017 |
| CHECKED:            | DATE:            |
| SCALE: 1:1          | SHEET 1 OF 2     |
| DRAWING NUMBER      | ISSUE            |
| 345-ENG-MASTER      | 1                |

THIS IS A C.A.D. GENERATED DRAWING DO NOT MAKE MANUAL REVISIONS TO MASTER.

ISSUE NUMBER ORIGINAL 1