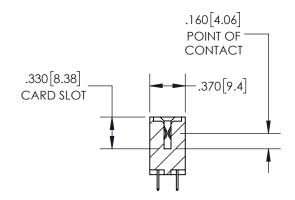

## SECTION A-A

<u>Contact Dimensions:</u> 524-P.C. Tail .018 Sq.(0.46 Sq.) - Tail LG=.175(4.45) .100 (2.54) Contact Spacing x .200 (5.08) Row Spacing

INSULATOR MATERIAL: THERMOPLASTIC PBT, UL 94V-0 CONTACT MATERIAL; COPPER TIN ALLOY CONTACT PLATING: GOLD ON THE MATING AREA, TIN PLATING ON THE CONTACT TAILS, NICKEL UNDERPLATE