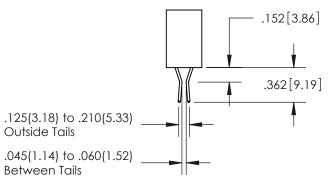

ISSUE NUMBER

ORIGINAL

1

**Contact Code 558** 

**Contact Code 559** 

**Contact Code 560** 

ACAD REFERENCE NO.

| 345/395 SERIES CARD EDGE CONNECTOR          |
|---------------------------------------------|
| CONTACT CODE 555,556,558,559,560 DIMENSIONS |

Outside Tails

Between Tails

|   | DRAWN: R.STA.MONICA | DATE:MAY.16/2017 |
|---|---------------------|------------------|
| , | CHECKED:            | DATE:            |
|   | SCALE: 1:1          | SHEET 2 OF 2     |
|   | DRAWING NUMBER      | ISSUE            |
|   | 345-ENG-MASTER      | 1                |
|   |                     |                  |