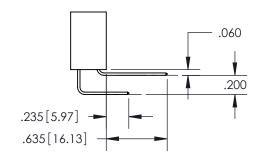

ISSUE NUMBER

ORIGINAL

1

**Contact Code 558** 

**Contact Code 559** 

**Contact Code 560** 

ACAD REFERENCE NO.

| 345/395 SERIES CARD EDGE CONNECTOR          |
|---------------------------------------------|
| CONTACT CODE 555,556,558,559,560 DIMENSIONS |

Outside Tails

Between Tails

|   | DRAWN: R.STA.MONICA | DATE:MAY.16/2017 |
|---|---------------------|------------------|
| , | CHECKED:            | DATE:            |
|   | SCALE: 1:1          | SHEET 2 OF 2     |
|   | DRAWING NUMBER      | ISSUE            |
|   | 345-ENG-MASTER      | 1                |
|   |                     |                  |