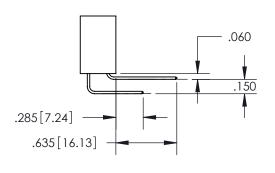

## SECTION A-A

<u>Contact Dimensions:</u> 524-P.C. Tail .018 Sq.(0.46 Sq.) - Tail LG=.175(4.45) .100 (2.54) Contact Spacing x .200 (5.08) Row Spacing

INSULATOR MATERIAL: THERMOPLASTIC PBT, UL 94V-0 CONTACT MATERIAL; COPPER TIN ALLOY CONTACT PLATING: GOLD ON THE MATING AREA, TIN PLATING ON THE CONTACT TAILS, NICKEL UNDERPLATE