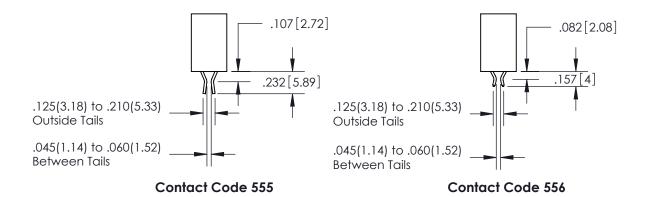

ISSUE NUMBER

ORIGINAL

1

**Contact Code 558** 

**Contact Code 559** 

**Contact Code 560** 

ACAD REFERENCE NO.

| 345/395 SERIES CARD EDGE CONNECTOR          |
|---------------------------------------------|
| CONTACT CODE 555,556,558,559,560 DIMENSIONS |

Outside Tails

Between Tails

|   | DRAWN: R.STA.MONICA | DATE:MAY.16/2017 |
|---|---------------------|------------------|
| , | CHECKED:            | DATE:            |
|   | SCALE: 1:1          | SHEET 2 OF 2     |
|   | DRAWING NUMBER      | ISSUE            |
|   | 345-ENG-MASTER      | 1                |
|   |                     |                  |