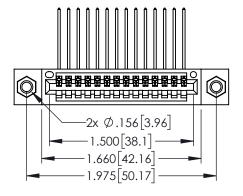

ORIGINAL

- INSULATOR MATERIAL: THERMOPLASTIC PBT BLACK, UL 94V-0
- CONTACT MATERIAL; COPPER TIN ALLOY
   CONTACT PLATING: GOLD ON THE MATING AREA, TIN PLATING ON THE CONTACT TAILS, NICKEL UNDERPLATE

345/395 SERIES CARD EDGE CONNECTOR PART NUMBER: 395-014-559-607