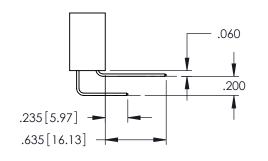

Contact Dimensions: 559-90 Degree Bend (Code 541 Contacts) See Sheet 2 for Contact Code 555, 556, 558, 559, 560 Dimensions

THIS IS A C.A.D. GENERATED DRAWING DO NOT MAKE MANUAL REVISIONS TO MASTER

ISSUE NUMBE