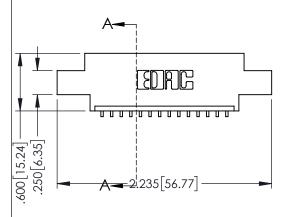

SECTION A-A

**Contact Code 558** 

Contact Code 559

**Contact Code 560** 

INSULATOR MATERIAL: THERMOPLASTIC POLYESTER, UL 94V-0

DAP MATERIAL AVAILABLE UPON REQUEST

CONTACT MATERIAL; COPPER ALLOY CONTACT PLATING: GOLD ON THE MATING AREA, TIN PLATING ON THE CONTACT TAILS, NICKEL UNDERPLATE