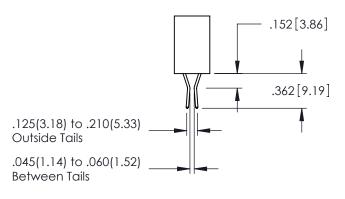

SECTION A-A

**Contact Code 558** 

Contact Code 559

**Contact Code 560** 

INSULATOR MATERIAL: THERMOPLASTIC POLYESTER, UL 94V-0

DAP MATERIAL AVAILABLE UPON REQUEST

CONTACT MATERIAL; COPPER ALLOY CONTACT PLATING: GOLD ON THE MATING AREA, TIN PLATING ON THE CONTACT TAILS, NICKEL UNDERPLATE

## 345/395 SERIES CARD EDGE CONNECTOR CONTACT CODE 555,556,558,559,560 DIMENSIONS

YOUR CONNECTION TO QUALITY & SERVICE

|   | ACAD REFERENCE NO   | . 345-ENG-MASTER         |
|---|---------------------|--------------------------|
|   | DRAWN: R.STA.MONICA | DATE: <b>MAY.16/2017</b> |
| • | CHECKED:            | DATE:                    |
|   | SCALE: 1:1          | SHEET 2 OF 2             |
| D | DRAWING NUMBER      | ISSUE                    |