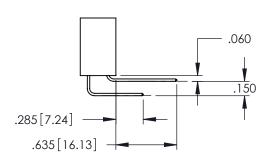

Contact Dimensions: 559-90 Degree Bend (Code 541 Contacts) See Sheet 2 for Contact Code 555, 556, 558, 559, 560 Dimensions

THIS IS A C.A.D. GENERATED DRAWING DO NOT MAKE MANUAL REVISIONS TO MASTER

ISSUE NUMBE