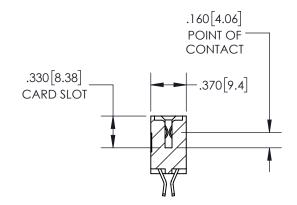

INSULATOR MATERIAL: THERMOPLASTIC PBT, UL 94V-0 CONTACT MATERIAL; COPPER TIN ALLOY CONTACT PLATING: GOLD ON THE MATING AREA, TIN PLATING ON THE CONTACT TAILS, NICKEL UNDERPLATE

SECTION A-A

345/395 SERIES CARD EDGE CONNECTOR PART NUMBER: 395-018-555-504