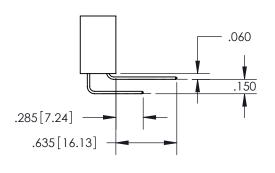

THIS IS A C.A.D. GENERATED DRAWING DO NOT MAKE MANUAL REVISIONS TO MASTER.

ISSUE NUMBER ORIGINAL 1

<u>Contact Dimensions:</u> 555-Extender Board Bend (Code 500 Contacts) See Sheet 2 for Contact Code 555, 556, 558, 559, 560 Dimensions

INSULATOR MATERIAL: THERMOPLASTIC PBT, UL 94V-0 CONTACT MATERIAL; COPPER TIN ALLOY CONTACT PLATING: GOLD ON THE MATING AREA, TIN PLATING ON THE CONTACT TAILS, NICKEL UNDERPLATE

SECTION A-A

345/395 SERIES CARD EDGE CONNECTOR PART NUMBER: 395-018-555-504