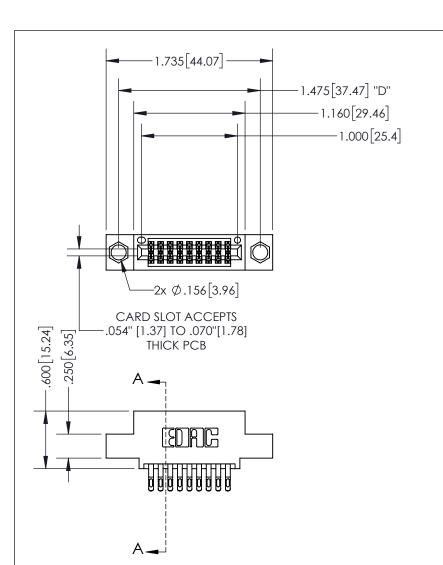

THIS IS A C.A.D. GENERATED DRAWING DO NOT MAKE MANUAL REVISIONS TO MASTER.

ISSUE NUMBER ORIGINAL 1

<u>Contact Dimensions:</u> 555-Extender Board Bend (Code 500 Contacts) See Sheet 2 for Contact Code 555, 556, 558, 559, 560 Dimensions

INSULATOR MATERIAL: THERMOPLASTIC PBT, UL 94V-0 CONTACT MATERIAL; COPPER TIN ALLOY CONTACT PLATING: GOLD ON THE MATING AREA, TIN PLATING ON THE CONTACT TAILS, NICKEL UNDERPLATE

SECTION A-A

345/395 SERIES CARD EDGE CONNECTOR PART NUMBER: 395-018-555-504

| ACAD REFERENCE NO.  | 345-ENG-MASTER   |
|---------------------|------------------|
| DRAWN: R.STA.MONICA | DATE:MAY.16/2017 |
| CHECKED:            | DATE:            |
| SCALE: 1:1          | SHEET 1 OF 2     |
| DRAWING NUMBER      | ISSUE            |
| 345-ENG-MASTER      | 1 1              |