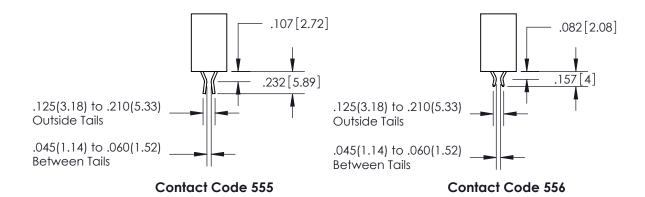

THIS IS A C.A.D. GENERATED DRAWING DO NOT MAKE MANUAL REVISIONS TO MASTER.

ISSUE NUMBER ORIGINAL 1

<u>Contact Dimensions:</u> 555-Extender Board Bend (Code 500 Contacts) See Sheet 2 for Contact Code 555, 556, 558, 559, 560 Dimensions

ISSUE NUMBER

ORIGINAL

1

**Contact Code 558** 

**Contact Code 559** 

**Contact Code 560** 

ACAD REFERENCE NO.

| 345/395 SERIES CARD EDGE CONNECTOR          |
|---------------------------------------------|
| CONTACT CODE 555,556,558,559,560 DIMENSIONS |

Outside Tails

Between Tails

|   | DRAWN: R.STA.MONICA | DATE:MAY.16/2017 |
|---|---------------------|------------------|
| , | CHECKED:            | DATE:            |
|   | SCALE: 1:1          | SHEET 2 OF 2     |
|   | DRAWING NUMBER      | ISSUE            |
|   | 345-ENG-MASTER      | 1                |
|   |                     |                  |