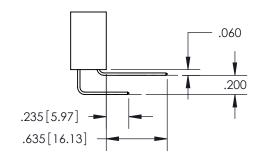

ISSUE NUMBER

ORIGINAL

1

**Contact Code 558** 

**Contact Code 559** 

**Contact Code 560** 

ACAD REFERENCE NO.

| 345/395 SERIES CARD EDGE CONNECTOR          |
|---------------------------------------------|
| CONTACT CODE 555,556,558,559,560 DIMENSIONS |