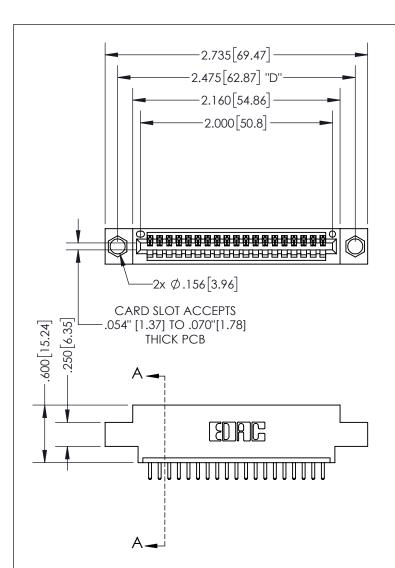

THIS IS A C.A.D. GENERATED DRAWING DO NOT MAKE MANUAL REVISIONS TO MASTER.

ISSUE NUMBER ORIGINAL

1

.160 4.06 POINT OF CONTACT .330[8.38] -.370[9.4] **CARD SLOT** 

SECTION A-A

<u>Contact Dimensions:</u> 520-P.C. Tail .030x.018(0.76x0.46) - Tail LG=.175(4.45) .100 (2.54) Contact Spacing x .200 (5.08) Row Spacing

INSULATOR MATERIAL: THERMOPLASTIC PBT, UL 94V-0 CONTACT MATERIAL; COPPER TIN ALLOY CONTACT PLATING: GOLD ON THE MATING AREA, TIN PLATING ON THE CONTACT TAILS, NICKEL UNDERPLATE

345/395 SERIES CARD EDGE CONNECTOR PART NUMBER: 395-019-520-604