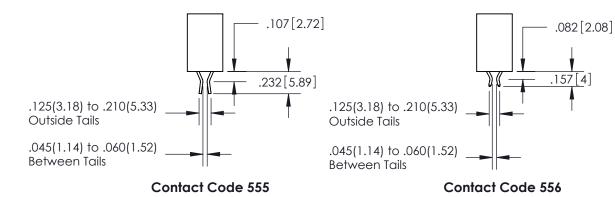

ISSUE NUMBER

ORIGINAL

1

**Contact Code 558** 

**Contact Code 559** 

**Contact Code 560** 

ACAD REFERENCE NO.

| 345/395 SERIES CARD EDGE CONNECTOR          |
|---------------------------------------------|
| CONTACT CODE 555,556,558,559,560 DIMENSIONS |

Outside Tails

Between Tails

| S | DRAWN: R.STA.MONICA | DATE:MAY.16/2017 |  |
|---|---------------------|------------------|--|
|   | CHECKED:            | DATE:            |  |
|   | SCALE: 1:1          | SHEET 2 OF 2     |  |
|   | DRAWING NUMBER      | ISSUE            |  |
|   | 345-ENG-MASTER      | 1                |  |