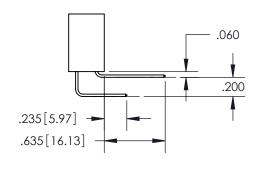

ISSUE NUMBER

ORIGINAL

1

**Contact Code 558** 

**Contact Code 559** 

**Contact Code 560** 

ACAD REFERENCE NO.

| 345/395 SERIES CARD EDGE CONNECTOR          |
|---------------------------------------------|
| CONTACT CODE 555,556,558,559,560 DIMENSIONS |