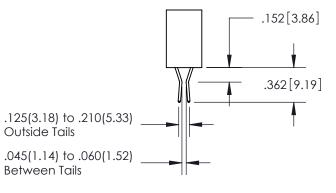

ISSUE NUMBER

ORIGINAL

1

**Contact Code 558** 

**Contact Code 559** 

**Contact Code 560** 

ACAD REFERENCE NO.

| 345/395 SERIES CARD EDGE CONNECTOR          |
|---------------------------------------------|
| CONTACT CODE 555,556,558,559,560 DIMENSIONS |

Outside Tails

Between Tails

| S | DRAWN: R.STA.MONICA | DATE:MAY.16/2017 |  |
|---|---------------------|------------------|--|
|   | CHECKED:            | DATE:            |  |
|   | SCALE: 1:1          | SHEET 2 OF 2     |  |
|   | DRAWING NUMBER      | ISSUE            |  |
|   | 345-ENG-MASTER      | 1                |  |