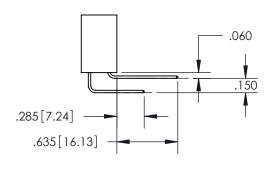

ISSUE NUMBER

ORIGINAL

1

**Contact Code 558** 

**Contact Code 559** 

**Contact Code 560** 

ACAD REFERENCE NO.

| 345/395 SERIES CARD EDGE CONNECTOR          |
|---------------------------------------------|
| CONTACT CODE 555,556,558,559,560 DIMENSIONS |