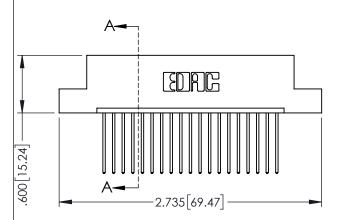

Contact Dimensions: 542-Wire Wrap .025 Sq.(0.64 Sq.) - Tail LG=.645(16.38) .100 (2.54) Contact Spacing x .200 (5.08) Row Spacing

THIS IS A C.A.D. GENERATED DRAWING
DO NOT MAKE MANUAL REVISIONS TO MAST

1220F NOWBER