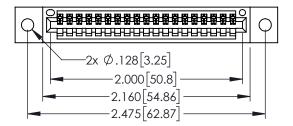

Contact Dimensions: 542-Wire Wrap .025 Sq.(0.64 Sq.) - Tail LG=.645(16.38) .100 (2.54) Contact Spacing x .200 (5.08) Row Spacing

THIS IS A C.A.D. GENERATED DRAWING
DO NOT MAKE MANUAL REVISIONS TO MAST

1220F NOWBER