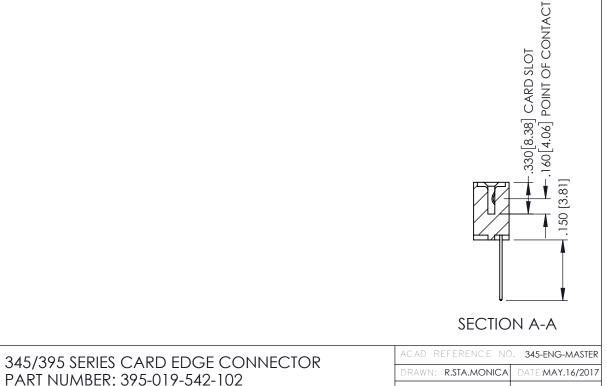

345/395 SERIES CARD EDGE CONNECTOR CONTACT CODE 555,556,558,559,560 DIMENSIONS

YOUR CONNECTION TO QUALITY & SERVICE

ACAD REFERENCE NO. 345-ENG-MASTER DATE:MAY.16/2017 DRAWN: R.STA.MONICA 1:1 SHEET 2 OF 2

345-ENG-MASTER