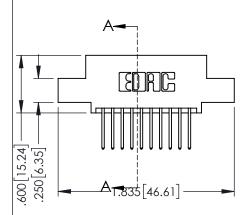

| 345/395 SERIES CARD EDGE CONNECTO<br>PART NUMBER: 395-020-523-507 | ЭR |
|-------------------------------------------------------------------|----|

|                              | ACAD REFERENCE NO |             |         | 9-MASTER  |
|------------------------------|-------------------|-------------|---------|-----------|
|                              | DRAWN: R.         | STA.MONICA  | DATE:MA | Y.16/2017 |
|                              | CHECKED:          |             | DATE:   |           |
| TICATIONS                    | SCALE:            | 1:1         | SHEET 1 | OF 2      |
| INC.,AND<br>OR COPIED<br>THE | DRAWING 1         | NUMBER      |         | ISSUE     |
| PPARATUS                     | 345               | -ENG-MASTER |         | 1         |