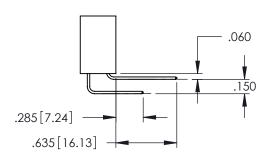

YOUR CONNECTION TO QUALITY & SERVICE

50 [3.81] SECTION A-A

.330[8.38] CARD SLOT .160[4.06] POINT OF CONTACT

**Contact Code 558** 

Contact Code 559

Contact Code 560

INSULATOR MATERIAL: THERMOPLASTIC POLYESTER, UL 94V-0

## 345/395 SERIES CARD EDGE CONNECTOR CONTACT CODE 555,556,558,559,560 DIMENSIONS

YOUR CONNECTION TO QUALITY & SERVICE

|   | ACAD REFERENCE NO. 345-ENG-MASTER |                  |  |  |  |  |
|---|-----------------------------------|------------------|--|--|--|--|
|   | DRAWN: R.STA.MONICA               | DATE:MAY.16/2017 |  |  |  |  |
|   | CHECKED:                          | DATE:            |  |  |  |  |
|   | SCALE: 1:1                        | SHEET 2 OF 2     |  |  |  |  |
| D | DRAWING NUMBER                    | ISSUE            |  |  |  |  |