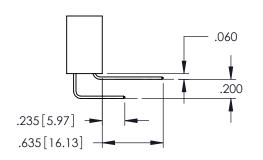

Contact Dimensions: 523-P.C. Tail .025 Sq.(0.64 Sq.) - Tail LG=.390(9.91) .100 (2.54) Contact Spacing x .200 (5.08) Row Spacing

1

- INSULATOR MATERIAL: THERMOPLASTIC PBT BLACK, UL 94V-0
- CONTACT MATERIAL; COPPER TIN ALLOY CONTACT PLATING: GOLD ON THE MATING AREA, TIN PLATING ON THE CONTACT TAILS, NICKEL UNDERPLATE

## 345/395 SERIES CARD EDGE CONNECTOR CONTACT CODE 555,556,558,559,560 DIMENSIONS

YOUR CONNECTION TO QUALITY & SERVICE

|   | ACAD REFERENCE NO. 345-ENG-MASTER |                  |  |  |  |  |
|---|-----------------------------------|------------------|--|--|--|--|
|   | DRAWN: R.STA.MONICA               | DATE:MAY.16/2017 |  |  |  |  |
|   | CHECKED:                          | DATE:            |  |  |  |  |
|   | SCALE: 1:1                        | SHEET 2 OF 2     |  |  |  |  |
| D | DRAWING NUMBER                    | ISSUE            |  |  |  |  |