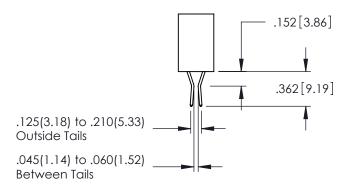

YOUR CONNECTION TO QUALITY & SERVICE

50 [3.81] SECTION A-A

.330[8.38] CARD SLOT .160[4.06] POINT OF CONTACT

**Contact Code 558** 

Contact Code 559

Contact Code 560

INSULATOR MATERIAL: THERMOPLASTIC POLYESTER, UL 94V-0