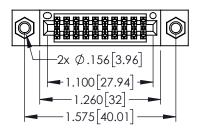

| 345/395 SERIES CARD EDGE CONNECTO<br>PART NUMBER: 395-020-523-507 | ЭR |
|-------------------------------------------------------------------|----|

|                              | ACAD REFERENCE NO |             |         | 9-MASTER  |
|------------------------------|-------------------|-------------|---------|-----------|
|                              | DRAWN: R.         | STA.MONICA  | DATE:MA | Y.16/2017 |
|                              | CHECKED:          |             | DATE:   |           |
| TICATIONS                    | SCALE:            | 1:1         | SHEET 1 | OF 2      |
| INC.,AND<br>OR COPIED<br>THE | DRAWING 1         | NUMBER      |         | ISSUE     |
| PPARATUS                     | 345               | -ENG-MASTER |         | 1         |