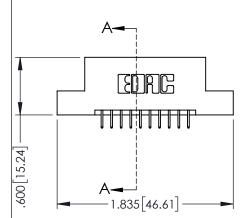

<u>Contact Dimensions:</u>
525-P.C. Tail .018 Sq.(0.46 Sq.) - Tail LG=.150(3.81)
.100 (2.54) Contact Spacing x .200 (5.08) Row Spacing

..330[8.38] CARD SLOT .160[4.06] POINT OF CONTACT

1

- INSULATOR MATERIAL: THERMOPLASTIC PBT BLACK, UL 94V-0
- CONTACT MATERIAL; COPPER TIN ALLOY CONTACT PLATING: GOLD ON THE MATING AREA, TIN PLATING ON THE CONTACT TAILS, NICKEL UNDERPLATE

| 345/395 SERIES CARD EDGE CONNECTOR |
|------------------------------------|
| PART NUMBER: 395-020-525-202       |

| ACAD REFERENCE NO. 345-ENG-MASTER |                 |           |  |  |
|-----------------------------------|-----------------|-----------|--|--|
| DRAWN: R.STA.MONICA               | DATE: <b>MA</b> | Y.16/2017 |  |  |
| CHECKED:                          | DATE:           |           |  |  |
| SCALE: 1:1                        | SHEET 1         | OF 2      |  |  |
| DRAWING NUMBER                    |                 | ISSUE     |  |  |
| 345-ENG-MASTER                    |                 | 1         |  |  |