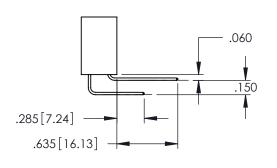

<u>Contact Dimensions:</u>
525-P.C. Tail .018 Sq.(0.46 Sq.) - Tail LG=.150(3.81)
.100 (2.54) Contact Spacing x .200 (5.08) Row Spacing

..330[8.38] CARD SLOT .160[4.06] POINT OF CONTACT

1

- INSULATOR MATERIAL: THERMOPLASTIC PBT BLACK, UL 94V-0
- CONTACT MATERIAL; COPPER TIN ALLOY CONTACT PLATING: GOLD ON THE MATING AREA, TIN PLATING ON THE CONTACT TAILS, NICKEL UNDERPLATE

| 345/395 SERIES CARD EDGE CONNECTOR |
|------------------------------------|
| PART NUMBER: 395-020-525-202       |

| ACAD REFERENCE NO. 345-ENG-MASTER |                 |           |  |  |
|-----------------------------------|-----------------|-----------|--|--|
| DRAWN: R.STA.MONICA               | DATE: <b>MA</b> | Y.16/2017 |  |  |
| CHECKED:                          | DATE:           |           |  |  |
| SCALE: 1:1                        | SHEET 1         | OF 2      |  |  |
| DRAWING NUMBER                    |                 | ISSUE     |  |  |
| 345-ENG-MASTER                    |                 | 1         |  |  |