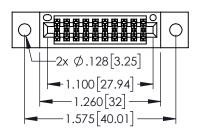

<u>Contact Dimensions:</u>
525-P.C. Tail .018 Sq.(0.46 Sq.) - Tail LG=.150(3.81)
.100 (2.54) Contact Spacing x .200 (5.08) Row Spacing

..330[8.38] CARD SLOT .160[4.06] POINT OF CONTACT

1

- INSULATOR MATERIAL: THERMOPLASTIC PBT BLACK, UL 94V-0
- CONTACT MATERIAL; COPPER TIN ALLOY CONTACT PLATING: GOLD ON THE MATING AREA, TIN PLATING ON THE CONTACT TAILS, NICKEL UNDERPLATE

| 345/395 SERIES CARD EDGE CONNECTOR |
|------------------------------------|
| PART NUMBER: 395-020-525-202       |

| ACAD REFERENCE NO. 345-ENG-MASTER |                 |           |  |  |
|-----------------------------------|-----------------|-----------|--|--|
| DRAWN: R.STA.MONICA               | DATE: <b>MA</b> | Y.16/2017 |  |  |
| CHECKED:                          | DATE:           |           |  |  |
| SCALE: 1:1                        | SHEET 1         | OF 2      |  |  |
| DRAWING NUMBER                    |                 | ISSUE     |  |  |
| 345-ENG-MASTER                    |                 | 1         |  |  |