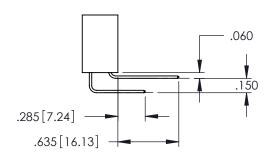

ACAD REFERENCE NO. 345-ENG-MASTER

DATE:MAY.16/2017

SHEET 1 OF 2

**Contact Code 558** 

Contact Code 559

Contact Code 560

INSULATOR MATERIAL: THERMOPLASTIC POLYESTER, UL 94V-0

DAP MATERIAL AVAILABLE UPON REQUEST

CONTACT MATERIAL; COPPER ALLOY CONTACT PLATING: GOLD ON THE MATING AREA, TIN PLATING ON THE CONTACT TAILS, NICKEL UNDERPLATE

345/395 SERIES CARD EDGE CONNECTOR CONTACT CODE 555,556,558,559,560 DIMENSIONS