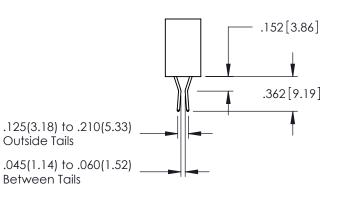

<u>Contact Dimensions:</u>
544-Wire Wrap .050x.025(1.27x0.64) - Tail LG=.750(19.05)
.100 (2.54) Contact Spacing x .200 (5.08) Row Spacing

THIS IS A C.A.D. GENERATED DRAWING DO NOT MAKE MANUAL REVISIONS TO MAS ISSUE NUMBE

CONTACT MATERIAL; COPPER ALLOY CONTACT PLATING: GOLD ON THE MATING AREA, TIN PLATING ON THE CONTACT TAILS, NICKEL UNDERPLATE

345/395 SERIES CARD EDGE CONNECTOR CONTACT CODE 555,556,558,559,560 DIMENSIONS