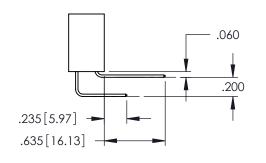

ACAD REFERENCE NO. 345-ENG-MASTER

DATE:MAY.16/2017

SHEET 1 OF 2

**Contact Code 558** 

Contact Code 559

Contact Code 560

INSULATOR MATERIAL: THERMOPLASTIC POLYESTER, UL 94V-0

DAP MATERIAL AVAILABLE UPON REQUEST

CONTACT MATERIAL; COPPER ALLOY CONTACT PLATING: GOLD ON THE MATING AREA, TIN PLATING ON THE CONTACT TAILS, NICKEL UNDERPLATE

345/395 SERIES CARD EDGE CONNECTOR CONTACT CODE 555,556,558,559,560 DIMENSIONS