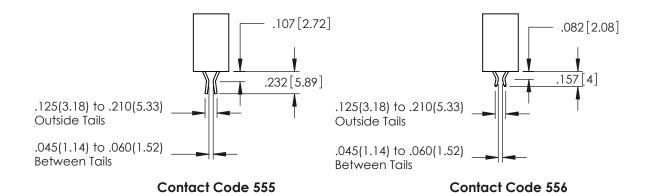

ACAD REFERENCE NO. 345-ENG-MASTER

DATE:MAY.16/2017

SHEET 1 OF 2

**Contact Code 558** 

Contact Code 559

Contact Code 560

INSULATOR MATERIAL: THERMOPLASTIC POLYESTER, UL 94V-0

DAP MATERIAL AVAILABLE UPON REQUEST

CONTACT MATERIAL; COPPER ALLOY CONTACT PLATING: GOLD ON THE MATING AREA, TIN PLATING ON THE CONTACT TAILS, NICKEL UNDERPLATE

345/395 SERIES CARD EDGE CONNECTOR CONTACT CODE 555,556,558,559,560 DIMENSIONS