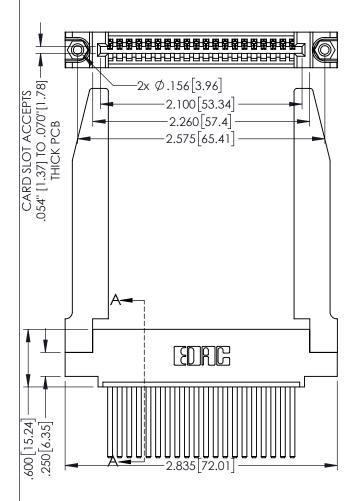

<u>Contact Dimensions:</u>
544-Wire Wrap .050x.025(1.27x0.64) - Tail LG=.750(19.05)
.100 (2.54) Contact Spacing x .200 (5.08) Row Spacing

THIS IS A C.A.D. GENERATED DRAWING DO NOT MAKE MANUAL REVISIONS TO MAS ISSUE NUMBE

ORIGINAL

1

• INSULATOR MATERIAL: THERMOPLASTIC PBT BLACK, UL 94V-0

 CONTACT MATERIAL; COPPER TIN ALLOY
 CONTACT PLATING: GOLD ON THE MATING AREA, TIN PLATING ON THE CONTACT TAILS, NICKEL UNDERPLATE 345/395 SERIES CARD EDGE CONNECTOR PART NUMBER: 395-020-544-478

EDNG

EDAC INC TORONTO, ONTARIO CANADA

YOUR CONNECTION TO QUALITY & SERVICE WIT

| 78                                                                                               | DRAWN: R.STA.MONICA |
|--------------------------------------------------------------------------------------------------|---------------------|
|                                                                                                  | CHECKED:            |
| THESE DRAWINGS AND SPECIFICATIONS                                                                | SCALE: 1:1          |
| ARE THE PROPERTY OF EDAC INC.,AND SHALL NOT BE REPRODUCED,OR COPIED OR USED AS THE BASIS FOR THE | DRAWING NUMBER      |
| MANUFACTURE OR SALE OF APPARATUS                                                                 | 345-ENG-MASTER      |

|             |          |  | 330[8 38] CARD SLOT |   |  |
|-------------|----------|--|---------------------|---|--|
| Į           | <u> </u> |  |                     | Ť |  |
| SECTION A-A |          |  |                     |   |  |