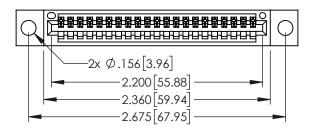

Contact Dimensions: 541-Wire Wrap .025 Sq.(0.64 Sq.) - Tail LG=.750(19.05) .100 (2.54) Contact Spacing x .200 (5.08) Row Spacing

THIS IS A C.A.D. GENERATED DRAWING DO NOT MAKE MANUAL REVISIONS TO MAS

-.330[8.38] CARD SLOT .160[4.06] POINT OF CONTACT