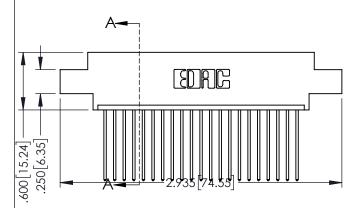

Contact Dimensions: 541-Wire Wrap .025 Sq.(0.64 Sq.) - Tail LG=.750(19.05) .100 (2.54) Contact Spacing x .200 (5.08) Row Spacing

THIS IS A C.A.D. GENERATED DRAWING DO NOT MAKE MANUAL REVISIONS TO MAS

-.330[8.38] CARD SLOT .160[4.06] POINT OF CONTACT

| SECTION A-A                       |                  |       |  |  |
|-----------------------------------|------------------|-------|--|--|
| ACAD REFERENCE NO. 345-ENG-MASTER |                  |       |  |  |
| DRAWN: R.STA.MONICA               | DATE:MAY.16/2017 |       |  |  |
| CHECKED:                          | DATE:            |       |  |  |
| SCALE: 1:1                        | SHEET 1          | OF 2  |  |  |
| DRAWING NUMBER                    |                  | ISSUE |  |  |
| 345-ENG-MASTER                    | 1                |       |  |  |