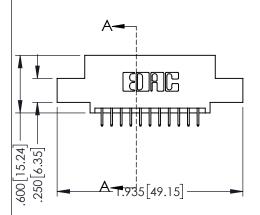

<u>Contact Dimensions:</u>
525-P.C. Tail .018 Sq.(0.46 Sq.) - Tail LG=.150(3.81)
.100 (2.54) Contact Spacing x .200 (5.08) Row Spacing

1

- INSULATOR MATERIAL: THERMOPLASTIC PBT BLACK, UL 94V-0
- CONTACT MATERIAL; COPPER TIN ALLOY CONTACT PLATING: GOLD ON THE MATING AREA, TIN PLATING ON THE CONTACT TAILS, NICKEL UNDERPLATE