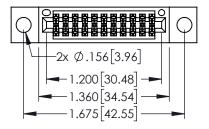

<u>Contact Dimensions:</u>
525-P.C. Tail .018 Sq.(0.46 Sq.) - Tail LG=.150(3.81)
.100 (2.54) Contact Spacing x .200 (5.08) Row Spacing

1

- INSULATOR MATERIAL: THERMOPLASTIC PBT BLACK, UL 94V-0
- CONTACT MATERIAL; COPPER TIN ALLOY CONTACT PLATING: GOLD ON THE MATING AREA, TIN PLATING ON THE CONTACT TAILS, NICKEL UNDERPLATE