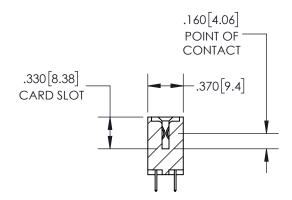

2.035 51.69 -1.775 [45.09] "D" **-1.460**[37.08] **─** 1.300 [33.02] **→** -2x Ø.156[3.96] CARD SLOT ACCEPTS -.054" [1.37] TO .070"[1.78] 600 [15.24] THICK PCB EDAC

THIS IS A C.A.D. GENERATED DRAWING DO NOT MAKE MANUAL REVISIONS TO MASTER.

## SECTION A-A

<u>Contact Dimensions:</u> 520-P.C. Tail .030x.018(0.76x0.46) - Tail LG=.175(4.45) .100 (2.54) Contact Spacing x .200 (5.08) Row Spacing

INSULATOR MATERIAL: THERMOPLASTIC PBT, UL 94V-0 CONTACT MATERIAL; COPPER TIN ALLOY CONTACT PLATING: GOLD ON THE MATING AREA, TIN PLATING ON THE CONTACT TAILS, NICKEL UNDERPLATE