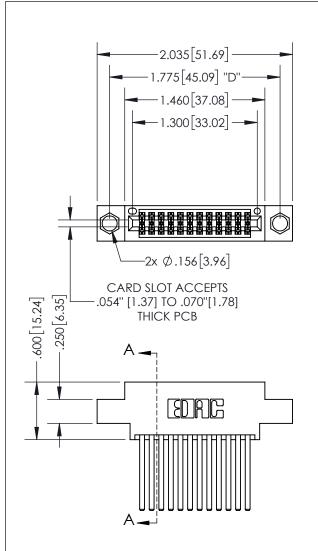

<u>Contact Dimensions:</u> 544-Wire Wrap .050x.025(1.27x0.64) - Tail LG=.750(19.05) .100 (2.54) Contact Spacing x .200 (5.08) Row Spacing

INSULATOR MATERIAL: THERMOPLASTIC PBT, UL 94V-0 CONTACT MATERIAL; COPPER TIN ALLOY CONTACT PLATING: GOLD ON THE MATING AREA, TIN PLATING ON THE CONTACT TAILS, NICKEL UNDERPLATE

THIS IS A C.A.D. GENERATED DRAWING DO NOT MAKE MANUAL REVISIONS TO MASTER.

ISSUE NUMBER ORIGINAL 1

.160 4.06 POINT OF CONTACT .330[8.38] -.370[9.4] **CARD SLOT** 

SECTION A-A

345/395 SERIES CARD EDGE CONNECTOR PART NUMBER: 395-024-544-804