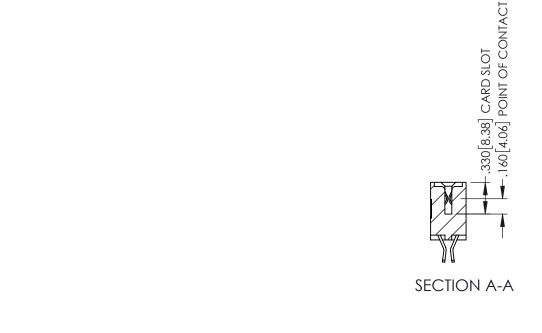

| 345/395 SERIES CARD EDGE CONNECTOR PART NUMBER: 395-026-555-202 |            |                                                                                                                                                               | ACAD REFERENCE NO. 345-ENG-MASTER |               |         |           |
|-----------------------------------------------------------------|------------|---------------------------------------------------------------------------------------------------------------------------------------------------------------|-----------------------------------|---------------|---------|-----------|
|                                                                 |            |                                                                                                                                                               | DRAWN:                            | R.STA.MONICA  | DATE:MA | Y.16/2017 |
|                                                                 |            |                                                                                                                                                               | CHECKE                            | D:            | DATE:   |           |
| COOO EDAC                                                       |            | THESE DRAWINGS AND SPECIFICATIONS                                                                                                                             | SCALE:                            | 1:1           | SHEET 1 | OF 2      |
| TORONTO,                                                        | ), ONTARIO | ARE THE PROPERTY OF EDAC INC.,AND SHALL NOT BE REPRODUCED,OR COPIED OR USED AS THE BASIS FOR THE MANUFACTURE OR SALE OF APPARATUS WITHOUT WRITTEN PERMISSION. | DRAWING                           | NUMBER        |         | ISSUE     |
| CANA                                                            |            |                                                                                                                                                               | 3                                 | 45-ENG-MASTER |         | 1         |