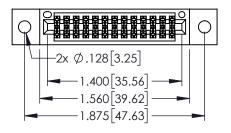

| 345/395 SERIES CARD EDGE CONNECTOR PART NUMBER: 395-026-555-202 |            |                                                                                                                                                               | ACAD REFERENCE NO. 345-ENG-MASTER |               |         |           |
|-----------------------------------------------------------------|------------|---------------------------------------------------------------------------------------------------------------------------------------------------------------|-----------------------------------|---------------|---------|-----------|
|                                                                 |            |                                                                                                                                                               | DRAWN:                            | R.STA.MONICA  | DATE:MA | Y.16/2017 |
|                                                                 |            |                                                                                                                                                               | CHECKE                            | D:            | DATE:   |           |
| COOO EDAC                                                       |            | THESE DRAWINGS AND SPECIFICATIONS                                                                                                                             | SCALE:                            | 1:1           | SHEET 1 | OF 2      |
| TORONTO,                                                        | ), ONTARIO | ARE THE PROPERTY OF EDAC INC.,AND SHALL NOT BE REPRODUCED,OR COPIED OR USED AS THE BASIS FOR THE MANUFACTURE OR SALE OF APPARATUS WITHOUT WRITTEN PERMISSION. | DRAWING                           | NUMBER        |         | ISSUE     |
| CANA                                                            |            |                                                                                                                                                               | 3                                 | 45-ENG-MASTER |         | 1         |