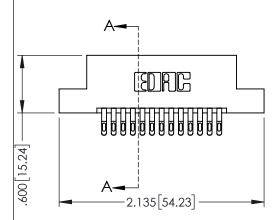

| 345/395 SERIES CARD EDGE CONNECTOR PART NUMBER: 395-026-555-202 |            |                                                                                                                                                               | ACAD REFERENCE NO. 345-ENG-MASTER |               |         |           |
|-----------------------------------------------------------------|------------|---------------------------------------------------------------------------------------------------------------------------------------------------------------|-----------------------------------|---------------|---------|-----------|
|                                                                 |            |                                                                                                                                                               | DRAWN:                            | R.STA.MONICA  | DATE:MA | Y.16/2017 |
|                                                                 |            |                                                                                                                                                               | CHECKE                            | D:            | DATE:   |           |
| COOO EDAC                                                       |            | THESE DRAWINGS AND SPECIFICATIONS                                                                                                                             | SCALE:                            | 1:1           | SHEET 1 | OF 2      |
| TORONTO,                                                        | ), ONTARIO | ARE THE PROPERTY OF EDAC INC.,AND SHALL NOT BE REPRODUCED,OR COPIED OR USED AS THE BASIS FOR THE MANUFACTURE OR SALE OF APPARATUS WITHOUT WRITTEN PERMISSION. | DRAWING                           | NUMBER        |         | ISSUE     |
| CANA                                                            |            |                                                                                                                                                               | 3                                 | 45-ENG-MASTER |         | 1         |