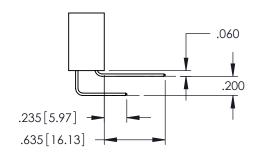

**Contact Code 558** 

Contact Code 559

**Contact Code 560** 

INSULATOR MATERIAL: THERMOPLASTIC POLYESTER, UL 94V-0

DAP MATERIAL AVAILABLE UPON REQUEST

CONTACT MATERIAL; COPPER ALLOY CONTACT PLATING: GOLD ON THE MATING AREA, TIN PLATING ON THE CONTACT TAILS, NICKEL UNDERPLATE