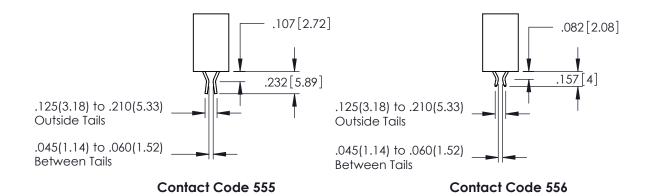

Contact Dimensions:
555-Extender Board Bend (Code 500 Contacts)
See Sheet 2 for Contact Code 555, 556, 558, 559, 560 Dimensions

- INSULATOR MATERIAL: THERMOPLASTIC PBT BLACK, UL 94V-0
- CONTACT MATERIAL; COPPER TIN ALLOY CONTACT PLATING: GOLD ON THE MATING AREA, TIN PLATING ON THE CONTACT TAILS, NICKEL UNDERPLATE

**Contact Code 558** 

Contact Code 559

**Contact Code 560** 

INSULATOR MATERIAL: THERMOPLASTIC POLYESTER, UL 94V-0

DAP MATERIAL AVAILABLE UPON REQUEST

CONTACT MATERIAL; COPPER ALLOY CONTACT PLATING: GOLD ON THE MATING AREA, TIN PLATING ON THE CONTACT TAILS, NICKEL UNDERPLATE

345/395 SERIES CARD EDGE CONNECTOR CONTACT CODE 555,556,558,559,560 DIMENSIONS

YOUR CONNECTION TO QUALITY & SERVICE

|    | ACAD REFERENCE NO   | . 345-ENG-MASTER |  |  |  |  |
|----|---------------------|------------------|--|--|--|--|
| 2  | DRAWN: R.STA.MONICA | DATE:MAY.16/2017 |  |  |  |  |
| J  | CHECKED:            | DATE:            |  |  |  |  |
| )  | SCALE: 1:1          | SHEET 2 OF 2     |  |  |  |  |
| ED | DRAWING NUMBER      | ISSUE            |  |  |  |  |