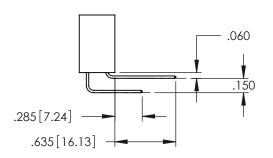

**Contact Code 558** 

Contact Code 559

**Contact Code 560** 

INSULATOR MATERIAL: THERMOPLASTIC POLYESTER, UL 94V-0

DAP MATERIAL AVAILABLE UPON REQUEST

CONTACT MATERIAL; COPPER ALLOY CONTACT PLATING: GOLD ON THE MATING AREA, TIN PLATING ON THE CONTACT TAILS, NICKEL UNDERPLATE

345/395 SERIES CARD EDGE CONNECTOR CONTACT CODE 555,556,558,559,560 DIMENSIONS

YOUR CONNECTION TO QUALITY & SERVICE

|    | ACAD REFERENCE NO. 345-ENG-MASTER |                  |  |  |  |  |
|----|-----------------------------------|------------------|--|--|--|--|
| 2  | DRAWN: R.STA.MONICA               | DATE:MAY.16/2017 |  |  |  |  |
| J  | CHECKED:                          | DATE:            |  |  |  |  |
| )  | SCALE: 1:1                        | SHEET 2 OF 2     |  |  |  |  |
| ED | DRAWING NUMBER                    | ISSUE            |  |  |  |  |