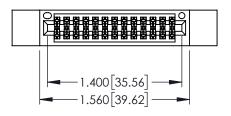

- INSULATOR MATERIAL: THERMOPLASTIC PBT BLACK, UL 94V-0
- CONTACT MATERIAL; COPPER TIN ALLOY CONTACT PLATING: GOLD ON THE MATING AREA, TIN PLATING ON THE CONTACT TAILS, NICKEL UNDERPLATE

| PART NUMBER: 395-026-560-212                |                                                                                                                                   |                | ACAD REFERENCE NO. 345-ENG-MASTER |         |           |  |
|---------------------------------------------|-----------------------------------------------------------------------------------------------------------------------------------|----------------|-----------------------------------|---------|-----------|--|
|                                             |                                                                                                                                   |                | R.STA.MONICA                      | DATE:MA | Y.16/2017 |  |
|                                             |                                                                                                                                   |                | CHECKED:                          |         | DATE:     |  |
|                                             | DRAWINGS AND SPECIFICATIONS                                                                                                       | SCALE:         | 1:1                               | SHEET 1 | OF 2      |  |
| TORONTO, ONTARIO SHALL                      | ARE THE PROPERTY OF EDAC INC.,AND SHALL NOT BE REPRODUCED,OR COPIED OR USED AS THE BASIS FOR THE MANUFACTURE OR SALE OF APPARATUS | DRAWING NUMBER |                                   |         | ISSUE     |  |
| MANUE                                       |                                                                                                                                   | 345-ENG-MASTER |                                   |         | 1         |  |
| YOUR CONNECTION TO QUALITY & SERVICE WITHOU | WITHOUT WRITTEN PERMISSION.                                                                                                       |                |                                   |         |           |  |