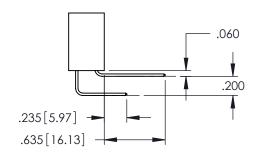

**Contact Code 558** 

Contact Code 559

**Contact Code 560** 

INSULATOR MATERIAL: THERMOPLASTIC POLYESTER, UL 94V-0

DAP MATERIAL AVAILABLE UPON REQUEST

CONTACT MATERIAL; COPPER ALLOY CONTACT PLATING: GOLD ON THE MATING AREA, TIN PLATING ON THE CONTACT TAILS, NICKEL UNDERPLATE

345/395 SERIES CARD EDGE CONNECTOR CONTACT CODE 555,556,558,559,560 DIMENSIONS

YOUR CONNECTION TO QUALITY & SERVICE

|    | ACAD REFERENCE NO. 345-ENG-MASTER |                  |  |  |  |  |
|----|-----------------------------------|------------------|--|--|--|--|
| 2  | DRAWN: R.STA.MONICA               | DATE:MAY.16/2017 |  |  |  |  |
| J  | CHECKED:                          | DATE:            |  |  |  |  |
| )  | SCALE: 1:1                        | SHEET 2 OF 2     |  |  |  |  |
| ED | DRAWING NUMBER                    | ISSUE            |  |  |  |  |