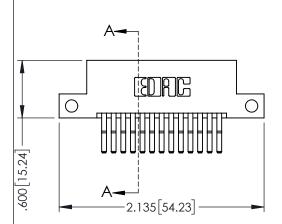

- INSULATOR MATERIAL: THERMOPLASTIC PBT BLACK, UL 94V-0
- CONTACT MATERIAL; COPPER TIN ALLOY CONTACT PLATING: GOLD ON THE MATING AREA, TIN PLATING ON THE CONTACT TAILS, NICKEL UNDERPLATE

| PART NUMBER: 395-026-560-212                |                                                                                                                                   |                | ACAD REFERENCE NO. 345-ENG-MASTER |         |           |  |
|---------------------------------------------|-----------------------------------------------------------------------------------------------------------------------------------|----------------|-----------------------------------|---------|-----------|--|
|                                             |                                                                                                                                   |                | R.STA.MONICA                      | DATE:MA | Y.16/2017 |  |
|                                             |                                                                                                                                   |                | CHECKED:                          |         | DATE:     |  |
|                                             | DRAWINGS AND SPECIFICATIONS                                                                                                       | SCALE:         | 1:1                               | SHEET 1 | OF 2      |  |
| TORONTO, ONTARIO SHALL                      | ARE THE PROPERTY OF EDAC INC.,AND SHALL NOT BE REPRODUCED,OR COPIED OR USED AS THE BASIS FOR THE MANUFACTURE OR SALE OF APPARATUS | DRAWING NUMBER |                                   |         | ISSUE     |  |
| MANUE                                       |                                                                                                                                   | 345-ENG-MASTER |                                   |         | 1         |  |
| YOUR CONNECTION TO QUALITY & SERVICE WITHOU | WITHOUT WRITTEN PERMISSION.                                                                                                       |                |                                   |         |           |  |