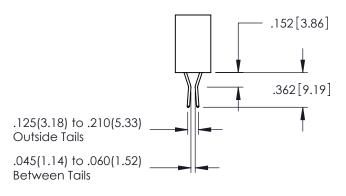

**Contact Code 558** 

Contact Code 559

**Contact Code 560** 

INSULATOR MATERIAL: THERMOPLASTIC POLYESTER, UL 94V-0

DAP MATERIAL AVAILABLE UPON REQUEST

CONTACT MATERIAL; COPPER ALLOY CONTACT PLATING: GOLD ON THE MATING AREA, TIN PLATING ON THE CONTACT TAILS, NICKEL UNDERPLATE

345/395 SERIES CARD EDGE CONNECTOR CONTACT CODE 555,556,558,559,560 DIMENSIONS

YOUR CONNECTION TO QUALITY & SERVICE

|    | ACAD REFERENCE NO. 345-ENG-MASTER |                  |  |  |  |  |
|----|-----------------------------------|------------------|--|--|--|--|
| 2  | DRAWN: R.STA.MONICA               | DATE:MAY.16/2017 |  |  |  |  |
| J  | CHECKED:                          | DATE:            |  |  |  |  |
| )  | SCALE: 1:1                        | SHEET 2 OF 2     |  |  |  |  |
| ED | DRAWING NUMBER                    | ISSUE            |  |  |  |  |