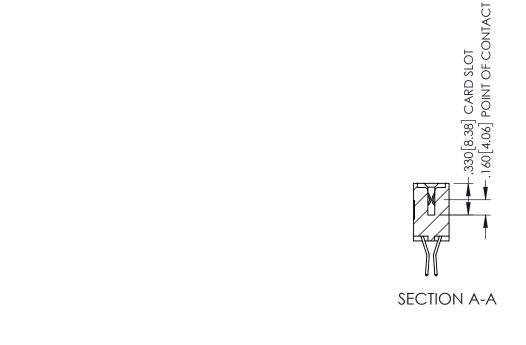

- INSULATOR MATERIAL: THERMOPLASTIC PBT BLACK, UL 94V-0
- CONTACT MATERIAL; COPPER TIN ALLOY CONTACT PLATING: GOLD ON THE MATING AREA, TIN PLATING ON THE CONTACT TAILS, NICKEL UNDERPLATE

| PART NUMBER: 395-026-560-212                |                                                                                                                                   |                | ACAD REFERENCE NO. 345-ENG-MASTER |         |           |  |
|---------------------------------------------|-----------------------------------------------------------------------------------------------------------------------------------|----------------|-----------------------------------|---------|-----------|--|
|                                             |                                                                                                                                   |                | R.STA.MONICA                      | DATE:MA | Y.16/2017 |  |
|                                             |                                                                                                                                   |                | CHECKED:                          |         | DATE:     |  |
|                                             | DRAWINGS AND SPECIFICATIONS                                                                                                       | SCALE:         | 1:1                               | SHEET 1 | OF 2      |  |
| TORONTO, ONTARIO SHALL                      | ARE THE PROPERTY OF EDAC INC.,AND SHALL NOT BE REPRODUCED,OR COPIED OR USED AS THE BASIS FOR THE MANUFACTURE OR SALE OF APPARATUS | DRAWING NUMBER |                                   |         | ISSUE     |  |
| MANUE                                       |                                                                                                                                   | 345-ENG-MASTER |                                   |         | 1         |  |
| YOUR CONNECTION TO QUALITY & SERVICE WITHOU | WITHOUT WRITTEN PERMISSION.                                                                                                       |                |                                   |         |           |  |