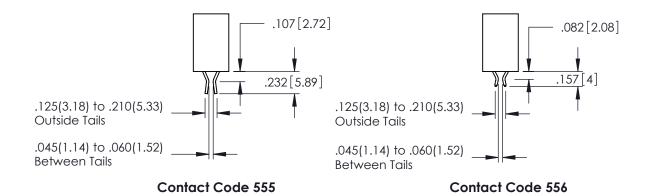

**Contact Code 558** 

Contact Code 559

**Contact Code 560** 

INSULATOR MATERIAL: THERMOPLASTIC POLYESTER, UL 94V-0

DAP MATERIAL AVAILABLE UPON REQUEST

CONTACT MATERIAL; COPPER ALLOY CONTACT PLATING: GOLD ON THE MATING AREA, TIN PLATING ON THE CONTACT TAILS, NICKEL UNDERPLATE

345/395 SERIES CARD EDGE CONNECTOR CONTACT CODE 555,556,558,559,560 DIMENSIONS

YOUR CONNECTION TO QUALITY & SERVICE

|    | ACAD REFERENCE NO. 345-ENG-MASTER |                  |  |  |  |  |
|----|-----------------------------------|------------------|--|--|--|--|
| 2  | DRAWN: R.STA.MONICA               | DATE:MAY.16/2017 |  |  |  |  |
| J  | CHECKED:                          | DATE:            |  |  |  |  |
| )  | SCALE: 1:1                        | SHEET 2 OF 2     |  |  |  |  |
| ED | DRAWING NUMBER                    | ISSUE            |  |  |  |  |