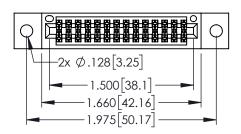

345/395 SERIES CARD EDGE CONNECTOR CONTACT CODE 555,556,558,559,560 DIMENSIONS

YOUR CONNECTION TO QUALITY & SERVICE

ACAD REFERENCE NO. 345-ENG-MASTER DATE:MAY.16/2017 DRAWN: R.STA.MONICA 1:1 SHEET 2 OF 2 345-ENG-MASTER