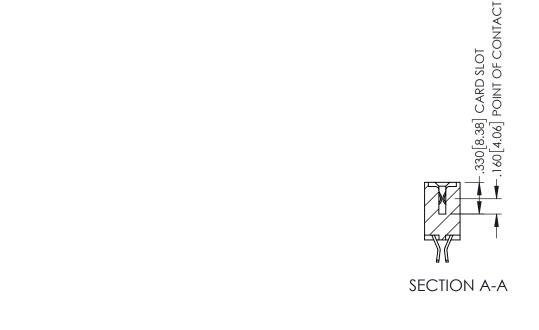

345/395 SERIES CARD EDGE CONNECTOR CONTACT CODE 555,556,558,559,560 DIMENSIONS

YOUR CONNECTION TO QUALITY & SERVICE

ACAD REFERENCE NO. 345-ENG-MASTER DATE:MAY.16/2017 DRAWN: R.STA.MONICA 1:1 SHEET 2 OF 2 345-ENG-MASTER