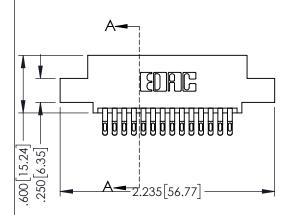

345/395 SERIES CARD EDGE CONNECTOR CONTACT CODE 555,556,558,559,560 DIMENSIONS

YOUR CONNECTION TO QUALITY & SERVICE

ACAD REFERENCE NO. 345-ENG-MASTER DATE:MAY.16/2017 DRAWN: R.STA.MONICA 1:1 SHEET 2 OF 2 345-ENG-MASTER