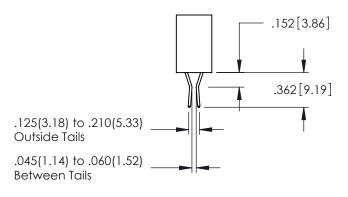

**Contact Code 558** 

Contact Code 559

**Contact Code 560** 

- INSULATOR MATERIAL: THERMOPLASTIC POLYESTER, UL 94V-0 DAP MATERIAL AVAILABLE UPON REQUEST
- CONTACT MATERIAL; COPPER ALLOY

CONTACT PLATING: GOLD ON THE MATING AREA, TIN PLATING ON THE CONTACT TAILS, NICKEL UNDERPLATE

345/395 SERIES CARD EDGE CONNECTOR CONTACT CODE 555,556,558,559,560 DIMENSIONS

YOUR CONNECTION TO QUALITY & SERVICE

|    | ACAD REFERENCE NO. 345-ENG-MASTER |                  |       |        |  |  |  |  |
|----|-----------------------------------|------------------|-------|--------|--|--|--|--|
| S  | DRAWN: R.STA.M                    | DATE:MAY.16/2017 |       |        |  |  |  |  |
|    | CHECKED:                          |                  | DATE: |        |  |  |  |  |
| ,  | SCALE: 1:                         | :1               | SHEET | 2 OF 2 |  |  |  |  |
| ED | DRAWING NUME                      | ISSUE            |       |        |  |  |  |  |