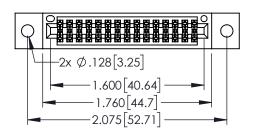

1

- INSULATOR MATERIAL: THERMOPLASTIC PBT BLACK, UL 94V-0
- CONTACT MATERIAL; COPPER TIN ALLOY CONTACT PLATING: GOLD ON THE MATING AREA, TIN PLATING ON THE CONTACT TAILS, NICKEL UNDERPLATE

| 345/395 SERIES CARD EDGE CONNECTOR |        |                                                                                                                                                               | ACAD REFERENCE NO. <b>345-ENG-MASTER</b> |             |         |           |
|------------------------------------|--------|---------------------------------------------------------------------------------------------------------------------------------------------------------------|------------------------------------------|-------------|---------|-----------|
|                                    |        |                                                                                                                                                               | DRAWN: R                                 | .STA.MONICA | DATE:MA | Y.16/2017 |
|                                    |        |                                                                                                                                                               | CHECKED:                                 |             | DATE:   |           |
|                                    |        | THESE DRAWINGS AND SPECIFICATIONS                                                                                                                             | SCALE:                                   | 1:1         | SHEET 1 | OF 2      |
|                                    | CANADA | ARE THE PROPERTY OF EDAC INC.,AND SHALL NOT BE REPRODUCED,OR COPIED OR USED AS THE BASIS FOR THE MANUFACTURE OR SALE OF APPARATUS WITHOUT WRITTEN PERMISSION. | DRAWING                                  | NUMBER      |         | ISSUE     |
|                                    |        |                                                                                                                                                               | 345                                      | -ENG-MASTER |         | 1         |