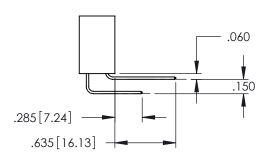

**Contact Code 558** 

Contact Code 559

**Contact Code 560** 

- INSULATOR MATERIAL: THERMOPLASTIC POLYESTER, UL 94V-0 DAP MATERIAL AVAILABLE UPON REQUEST
- CONTACT MATERIAL; COPPER ALLOY

CONTACT PLATING: GOLD ON THE MATING AREA, TIN PLATING ON THE CONTACT TAILS, NICKEL UNDERPLATE

345/395 SERIES CARD EDGE CONNECTOR CONTACT CODE 555,556,558,559,560 DIMENSIONS

YOUR CONNECTION TO QUALITY & SERVICE

|    | ACAD REFERENCE NO. 345-ENG-MASTER |                  |       |        |  |  |  |  |
|----|-----------------------------------|------------------|-------|--------|--|--|--|--|
| S  | DRAWN: R.STA.M                    | DATE:MAY.16/2017 |       |        |  |  |  |  |
|    | CHECKED:                          |                  | DATE: |        |  |  |  |  |
| ,  | SCALE: 1:                         | :1               | SHEET | 2 OF 2 |  |  |  |  |
| ED | DRAWING NUME                      | ISSUE            |       |        |  |  |  |  |