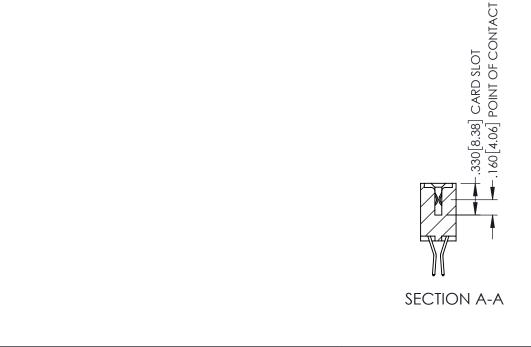

1

- INSULATOR MATERIAL: THERMOPLASTIC PBT BLACK, UL 94V-0
- CONTACT MATERIAL; COPPER TIN ALLOY CONTACT PLATING: GOLD ON THE MATING AREA, TIN PLATING ON THE CONTACT TAILS, NICKEL UNDERPLATE

| 345/395 SERIES CARD EDGE CONNECTOR |        |                                                                                                                                                               | ACAD REFERENCE NO. <b>345-ENG-MASTER</b> |             |         |           |
|------------------------------------|--------|---------------------------------------------------------------------------------------------------------------------------------------------------------------|------------------------------------------|-------------|---------|-----------|
|                                    |        |                                                                                                                                                               | DRAWN: R                                 | .STA.MONICA | DATE:MA | Y.16/2017 |
|                                    |        |                                                                                                                                                               | CHECKED:                                 |             | DATE:   |           |
|                                    |        | THESE DRAWINGS AND SPECIFICATIONS                                                                                                                             | SCALE:                                   | 1:1         | SHEET 1 | OF 2      |
|                                    | CANADA | ARE THE PROPERTY OF EDAC INC.,AND SHALL NOT BE REPRODUCED,OR COPIED OR USED AS THE BASIS FOR THE MANUFACTURE OR SALE OF APPARATUS WITHOUT WRITTEN PERMISSION. | DRAWING                                  | NUMBER      |         | ISSUE     |
|                                    |        |                                                                                                                                                               | 345                                      | -ENG-MASTER |         | 1         |