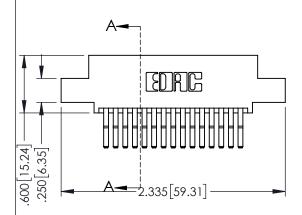

1

- INSULATOR MATERIAL: THERMOPLASTIC PBT BLACK, UL 94V-0
- CONTACT MATERIAL; COPPER TIN ALLOY CONTACT PLATING: GOLD ON THE MATING AREA, TIN PLATING ON THE CONTACT TAILS, NICKEL UNDERPLATE

| 345/395 SERIES CARD EDGE CONNECTOR |        |                                                                                                                                                               | ACAD REFERENCE NO. <b>345-ENG-MASTER</b> |             |         |           |
|------------------------------------|--------|---------------------------------------------------------------------------------------------------------------------------------------------------------------|------------------------------------------|-------------|---------|-----------|
|                                    |        |                                                                                                                                                               | DRAWN: R                                 | .STA.MONICA | DATE:MA | Y.16/2017 |
|                                    |        |                                                                                                                                                               | CHECKED:                                 |             | DATE:   |           |
|                                    |        | THESE DRAWINGS AND SPECIFICATIONS                                                                                                                             | SCALE:                                   | 1:1         | SHEET 1 | OF 2      |
|                                    | CANADA | ARE THE PROPERTY OF EDAC INC.,AND SHALL NOT BE REPRODUCED,OR COPIED OR USED AS THE BASIS FOR THE MANUFACTURE OR SALE OF APPARATUS WITHOUT WRITTEN PERMISSION. | DRAWING                                  | NUMBER      |         | ISSUE     |
|                                    |        |                                                                                                                                                               | 345                                      | -ENG-MASTER |         | 1         |