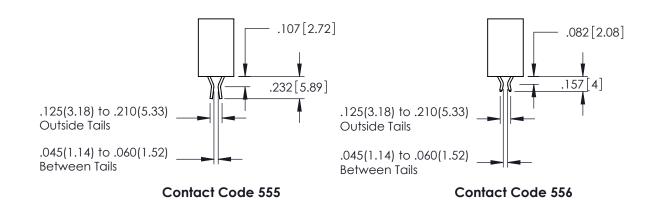

**Contact Code 558** 

Contact Code 559

**Contact Code 560** 

- INSULATOR MATERIAL: THERMOPLASTIC POLYESTER, UL 94V-0 DAP MATERIAL AVAILABLE UPON REQUEST
- CONTACT MATERIAL; COPPER ALLOY

CONTACT PLATING: GOLD ON THE MATING AREA, TIN PLATING ON THE CONTACT TAILS, NICKEL UNDERPLATE

345/395 SERIES CARD EDGE CONNECTOR CONTACT CODE 555,556,558,559,560 DIMENSIONS

YOUR CONNECTION TO QUALITY & SERVICE

|    | ACAD REFERENCE NO. 345-ENG-MASTER |                  |       |        |  |  |  |  |
|----|-----------------------------------|------------------|-------|--------|--|--|--|--|
| S  | DRAWN: R.STA.M                    | DATE:MAY.16/2017 |       |        |  |  |  |  |
|    | CHECKED:                          |                  | DATE: |        |  |  |  |  |
| ,  | SCALE: 1:                         | :1               | SHEET | 2 OF 2 |  |  |  |  |
| ED | DRAWING NUME                      | ISSUE            |       |        |  |  |  |  |