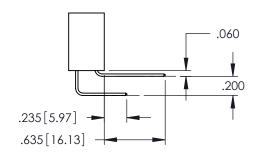

**Contact Code 558** 

Contact Code 559

**Contact Code 560** 

- INSULATOR MATERIAL: THERMOPLASTIC POLYESTER, UL 94V-0 DAP MATERIAL AVAILABLE UPON REQUEST
- CONTACT MATERIAL; COPPER ALLOY

CONTACT PLATING: GOLD ON THE MATING AREA, TIN PLATING ON THE CONTACT TAILS, NICKEL UNDERPLATE

345/395 SERIES CARD EDGE CONNECTOR CONTACT CODE 555,556,558,559,560 DIMENSIONS

YOUR CONNECTION TO QUALITY & SERVICE

|    | ACAD REFERENCE NO. 345-ENG-MASTER |                  |       |        |  |  |  |  |
|----|-----------------------------------|------------------|-------|--------|--|--|--|--|
| S  | DRAWN: R.STA.M                    | DATE:MAY.16/2017 |       |        |  |  |  |  |
|    | CHECKED:                          |                  | DATE: |        |  |  |  |  |
| ,  | SCALE: 1:                         | :1               | SHEET | 2 OF 2 |  |  |  |  |
| ED | DRAWING NUME                      | ISSUE            |       |        |  |  |  |  |