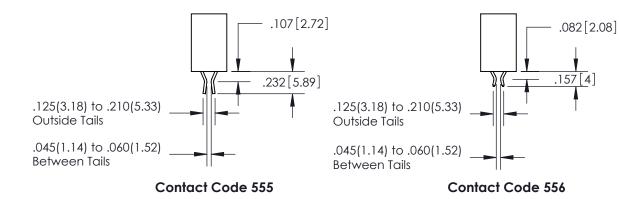

ISSUE NUMBER

ORIGINAL

1

**Contact Code 558** 

**Contact Code 559** 

**Contact Code 560** 

| 345/395 SERIES CARD EDGE CONNECTOR          |
|---------------------------------------------|
| CONTACT CODE 555,556,558,559,560 DIMENSIONS |

**EDAC INC** TORONTO, ONTARIO CANADA

THESE DRAWINGS AND SPECIFICATIONS ARE THE PROPERTY OF EDAC INC., AND SHALL NOT BE REPRODUCED, OR COPIED OR USED AS THE BASIS FOR THE MANUFACTURE OR SALE OF APPARATUS WITHOUT WRITTEN PERMISSION.

|  | ACAD REFERENCE NO.  | 345-ENG-MASTER   |  |
|--|---------------------|------------------|--|
|  | DRAWN: R.STA.MONICA | DATE:MAY.16/2017 |  |
|  | CHECKED:            | DATE:            |  |
|  | SCALE: 1:1          | SHEET 2 OF 2     |  |
|  | DRAWING NUMBER      | ISSUE            |  |
|  | 345-ENG-MASTER      | 1                |  |