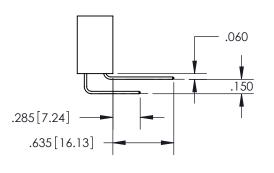

<u>Contact Dimensions:</u> 524-P.C. Tail .018 Sq.(0.46 Sq.) - Tail LG=.175(4.45)

.100 (2.54) Contact Spacing x .200 (5.08) Row Spacing

INSULATOR MATERIAL: THERMOPLASTIC PBT, UL 94V-0 CONTACT MATERIAL; COPPER TIN ALLOY CONTACT PLATING: GOLD ON THE MATING AREA, TIN PLATING ON THE CONTACT TAILS, NICKEL UNDERPLATE

ISSUE NUMBER

ORIGINAL

1

**Contact Code 558** 

**Contact Code 559** 

**Contact Code 560** 

| 345/395 SERIES CARD EDGE CONNECTOR          |
|---------------------------------------------|
| CONTACT CODE 555,556,558,559,560 DIMENSIONS |