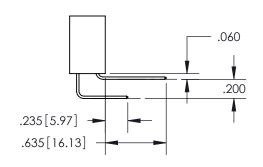

ISSUE NUMBER

ORIGINAL

1

**Contact Code 558** 

**Contact Code 559** 

**Contact Code 560** 

| 345/395 SERIES CARD EDGE CONNECTOR          |
|---------------------------------------------|
| CONTACT CODE 555,556,558,559,560 DIMENSIONS |

**EDAC INC** TORONTO, ONTARIO CANADA

THESE DRAWINGS AND SPECIFICATIONS ARE THE PROPERTY OF EDAC INC., AND SHALL NOT BE REPRODUCED, OR COPIED OR USED AS THE BASIS FOR THE MANUFACTURE OR SALE OF APPARATUS WITHOUT WRITTEN PERMISSION.

|  | ACAD REFERENCE NO.  | 345-ENG-MASTER   |  |
|--|---------------------|------------------|--|
|  | DRAWN: R.STA.MONICA | DATE:MAY.16/2017 |  |
|  | CHECKED:            | DATE:            |  |
|  | SCALE: 1:1          | SHEET 2 OF 2     |  |
|  | DRAWING NUMBER      | ISSUE            |  |
|  | 345-ENG-MASTER      | 1                |  |