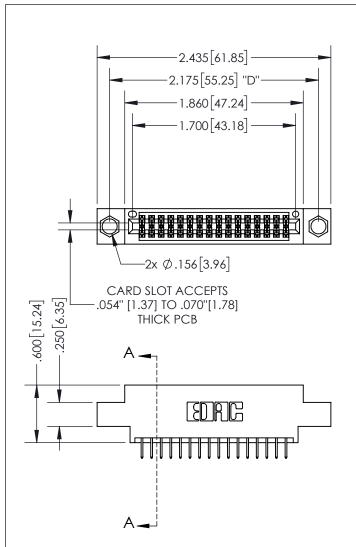

THIS IS A C.A.D. GENERATED DRAWING DO NOT MAKE MANUAL REVISIONS TO MASTER.

.160 4.06

POINT OF

CONTACT

-.370[9.4]

ISSUE NUMBER ORIGINAL 1

.330 [8.38]

CARD SLOT

<u>Contact Dimensions:</u> 524-P.C. Tail .018 Sq.(0.46 Sq.) - Tail LG=.175(4.45)

.100 (2.54) Contact Spacing x .200 (5.08) Row Spacing

INSULATOR MATERIAL: THERMOPLASTIC PBT, UL 94V-0 CONTACT MATERIAL; COPPER TIN ALLOY CONTACT PLATING: GOLD ON THE MATING AREA, TIN PLATING ON THE CONTACT TAILS, NICKEL UNDERPLATE

## SECTION A-A

345/395 SERIES CARD EDGE CONNECTOR PART NUMBER: 395-032-524-804

**EDAC INC** TORONTO, ONTARIO CANADA

THESE DRAWINGS AND SPECIFICATIONS ARE THE PROPERTY OF EDAC INC.,AND SHALL NOT BE REPRODUCED, OR COPIED OR USED AS THE BASIS FOR THE MANUFACTURE OR SALE OF APPARATUS WITHOUT WRITTEN PERMISSION.

| ACAD REFERENCE NO.  | 345-ENG | G-MASTER  |
|---------------------|---------|-----------|
| DRAWN: R.STA.MONICA | DATEMA  | Y.16/2017 |
| CHECKED:            | DATE:   |           |
| SCALE: 1:1          | SHEET   | OF 2      |
| DRAWING NUMBER      |         | ISSUE     |
| 345-ENG-MASTER      |         | 1         |