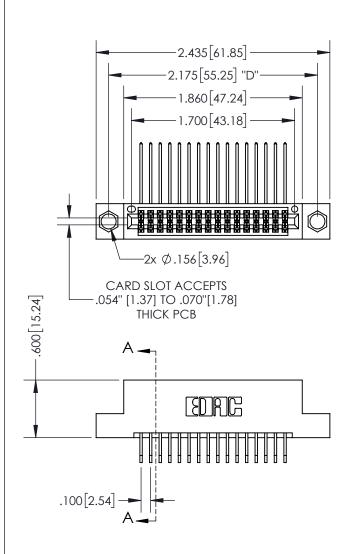

**Contact Dimensions:** 558-90 Degree Bend (Code 541 Contacts) See Sheet 2 for Contact Code 555, 556, 558, 559, 560 Dimensions

INSULATOR MATERIAL: THERMOPLASTIC PBT, UL 94V-0 CONTACT MATERIAL; COPPER TIN ALLOY CONTACT PLATING: GOLD ON THE MATING AREA, TIN PLATING ON THE CONTACT TAILS, NICKEL UNDERPLATE

## SECTION A-A

345/395 SERIES CARD EDGE CONNECTOR PART NUMBER: 395-032-558-204

**EDAC INC** TORONTO, ONTARIO CANADA

THESE DRAWINGS AND SPECIFICATIONS ARE THE PROPERTY OF EDAC INC.,AND SHALL NOT BE REPRODUCED, OR COPIED OR USED AS THE BASIS FOR THE MANUFACTURE OR SALE OF APPARATUS WITHOUT WRITTEN PERMISSION.