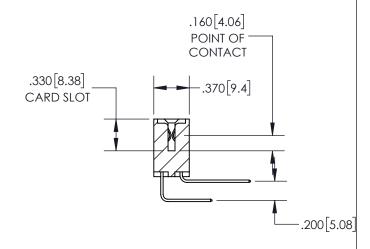

**Contact Dimensions:** 558-90 Degree Bend (Code 541 Contacts) See Sheet 2 for Contact Code 555, 556, 558, 559, 560 Dimensions

INSULATOR MATERIAL: THERMOPLASTIC PBT, UL 94V-0 CONTACT MATERIAL; COPPER TIN ALLOY CONTACT PLATING: GOLD ON THE MATING AREA, TIN PLATING ON THE CONTACT TAILS, NICKEL UNDERPLATE

ISSUE NUMBER

ORIGINAL

1

**Contact Code 558** 

**Contact Code 559** 

**Contact Code 560** 

| 345/395 SERIES CARD EDGE CONNECTOR          |
|---------------------------------------------|
| CONTACT CODE 555,556,558,559,560 DIMENSIONS |