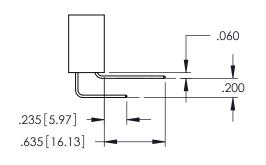

INSULATOR MATERIAL: THERMOPLASTIC PBT BLACK, UL 94V-0 CONTACT MATERIAL; COPPER TIN ALLOY

CONTACT PLATING: GOLD ON THE MATING AREA, TIN PLATING ON THE CONTACT TAILS, NICKEL UNDERPLATE

**Contact Code 558** 

## 345/395 SERIES CARD EDGE CONNECTOR CONTACT CODE 555,556,558,559,560 DIMENSIONS

YOUR CONNECTION TO QUALITY & SERVICE

|   | ACAD REFERENCE NO. 345-ENG-MAST |                          |  |  |
|---|---------------------------------|--------------------------|--|--|
|   | DRAWN: R.STA.MONICA             | DATE: <b>MAY.16/2017</b> |  |  |
|   | CHECKED:                        | DATE:                    |  |  |
|   | SCALE: 1:1                      | SHEET 2 OF 2             |  |  |
| D | DRAWING NUMBER                  | ISSUE                    |  |  |