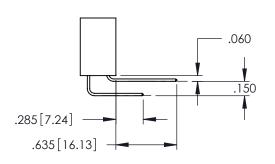

Contact Code 559

**Contact Code 560** 

INSULATOR MATERIAL: THERMOPLASTIC POLYESTER, UL 94V-0

DAP MATERIAL AVAILABLE UPON REQUEST

CONTACT MATERIAL; COPPER ALLOY CONTACT PLATING: GOLD ON THE MATING AREA, TIN PLATING ON THE CONTACT TAILS, NICKEL UNDERPLATE

## 345/395 SERIES CARD EDGE CONNECTOR CONTACT CODE 555,556,558,559,560 DIMENSIONS

YOUR CONNECTION TO QUALITY & SERVICE

|   | ACAD REFERENCE NO. 345-ENG-MAST |                          |  |  |
|---|---------------------------------|--------------------------|--|--|
|   | DRAWN: R.STA.MONICA             | DATE: <b>MAY.16/2017</b> |  |  |
|   | CHECKED:                        | DATE:                    |  |  |
|   | SCALE: 1:1                      | SHEET 2 OF 2             |  |  |
| D | DRAWING NUMBER                  | ISSUE                    |  |  |