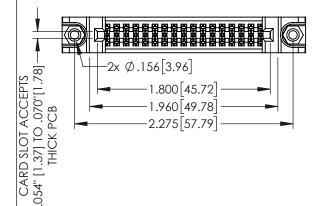

<u>Contact Dimensions:</u>
524-P.C. Tail .018 Sq.(0.46 Sq.) - Tail LG=.175(4.45)
.100 (2.54) Contact Spacing x .200 (5.08) Row Spacing

THIS IS A C.A.D. GENERATED DRAWING DO NOT MAKE MANUAL REVISIONS TO MAST

ISSUE NUMBER

ORIGINAL

345/395 SERIES CARD EDGE CONNECTOR PART NUMBER: 395-034-524-288

TORONTO, ONTARIO CANADA

YOUR CONNECTION TO QUALITY & SERVICE

| THESE DRAWINGS AND SPECIFICATIONS ARE THE PROPERTY OF EDAC INC.,AND SHALL NOT BE REPRODUCED,OR COPIED OR USED AS THE BASIS FOR THE MANUFACTURE OR SALE OF APPARATUS WITHOUT WRITTEN PERMISSION. |
|-------------------------------------------------------------------------------------------------------------------------------------------------------------------------------------------------|
| WITHOUT WRITTEN PERMISSION.                                                                                                                                                                     |
|                                                                                                                                                                                                 |

| ACAD REFERENCE NO   | 345-ENG-MASTER   |
|---------------------|------------------|
| DRAWN: R.STA.MONICA | DATE:MAY.16/2017 |
| CHECKED:            | DATE:            |
| SCALE: 1:1          | SHEET 1 OF 2     |
| DRAWING NUMBER      | ISSUE            |
| 345-ENG-MASTER      | 1                |