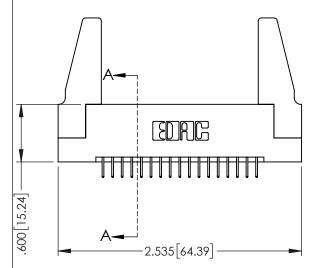

ISSUE NUMBER

ORIGINAL

345/395 SERIES CARD EDGE CONNECTOR PART NUMBER: 395-034-524-288

TORONTO, ONTARIO CANADA

YOUR CONNECTION TO QUALITY & SERVICE

| THESE DRAWINGS AND SPECIFICATIONS ARE THE PROPERTY OF EDAC INC.,AND SHALL NOT BE REPRODUCED,OR COPIED OR USED AS THE BASIS FOR THE MANUFACTURE OR SALE OF APPARATUS WITHOUT WRITTEN PERMISSION. |
|-------------------------------------------------------------------------------------------------------------------------------------------------------------------------------------------------|
| WITHOUT WRITTEN PERMISSION.                                                                                                                                                                     |
|                                                                                                                                                                                                 |

| ACAD REFERENCE NO   | 345-ENG-MASTER   |
|---------------------|------------------|
| DRAWN: R.STA.MONICA | DATE:MAY.16/2017 |
| CHECKED:            | DATE:            |
| SCALE: 1:1          | SHEET 1 OF 2     |
| DRAWING NUMBER      | ISSUE            |
| 345-ENG-MASTER      | 1                |