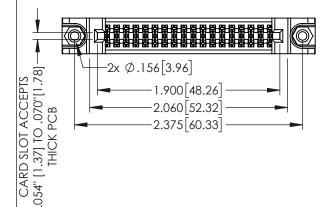

ORIGINAL

POINT OF CONTACT

345-ENG-MASTER

DATE:MAY.16/2017

CARD SLOT

1

- INSULATOR MATERIAL: THERMOPLASTIC PBT BLACK, UL 94V-0
   CONTACT MATERIAL; COPPER TIN ALLOY
- CONTACT PLATING: GOLD ON THE MATING AREA, TIN PLATING ON THE CONTACT TAILS, NICKEL UNDERPLATE

PART NUMBER: 395-036-556-288

345/395 SERIES CARD EDGE CONNECTOR

THESE DRAWINGS AND SPECIFICATIONS
ARE THE PROPERTY OF EDAC INC.,AND
SHALL NOT BE REPRODUCED,OR COPIE
OR USED AS THE BASIS FOR THE
MANUFACTURE OR SALE OF APPARATUS
E WITHOUT WRITTEN PERMISSION.