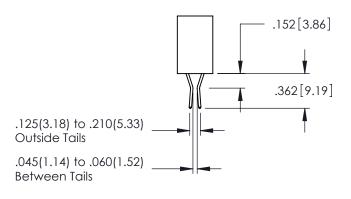

Contact Dimensions: 556-Extender Board Bend (Code 520 Contacts) See Sheet 2 for Contact Code 555, 556, 558, 559, 560 Dimensions

THIS IS A C.A.D. GENERATED DRAWING DO NOT MAKE MANUAL REVISIONS TO MAS

SOUL NUMBER