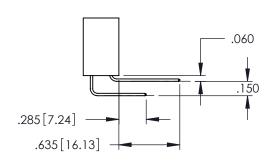

DRAWN: R.STA.MONICA

**Contact Code 558** 

Contact Code 559

**Contact Code 560** 

INSULATOR MATERIAL: THERMOPLASTIC POLYESTER, UL 94V-0 DAP MATERIAL AVAILABLE UPON REQUEST

CONTACT MATERIAL; COPPER ALLOY CONTACT PLATING: GOLD ON THE MATING AREA, TIN PLATING ON THE CONTACT TAILS, NICKEL UNDERPLATE

## 345/395 SERIES CARD EDGE CONNECTOR CONTACT CODE 555,556,558,559,560 DIMENSIONS

YOUR CONNECTION TO QUALITY & SERVICE

|    | ACAD REFE           | ERENCE NO | . 345-EN         | G-MASTER |
|----|---------------------|-----------|------------------|----------|
| S  | DRAWN: R.STA.MONICA |           | DATE:MAY.16/2017 |          |
|    | CHECKED:            |           | DATE:            |          |
| ,  | SCALE:              | 1:1       | SHEET            | 2 OF 2   |
| ED | DRAWING N           | NUMBER    |                  | ISSUE    |