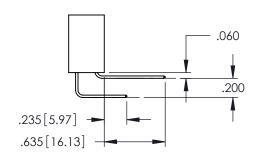

Contact Dimensions: 556-Extender Board Bend (Code 520 Contacts) See Sheet 2 for Contact Code 555, 556, 558, 559, 560 Dimensions

THIS IS A C.A.D. GENERATED DRAWING DO NOT MAKE MANUAL REVISIONS TO MAS

SOUL NUMBER

## 345/395 SERIES CARD EDGE CONNECTOR CONTACT CODE 555,556,558,559,560 DIMENSIONS

YOUR CONNECTION TO QUALITY & SERVICE

|    | ACAD REFE           | ERENCE NO | . 345-EN         | G-MASTER |
|----|---------------------|-----------|------------------|----------|
| S  | DRAWN: R.STA.MONICA |           | DATE:MAY.16/2017 |          |
|    | CHECKED:            |           | DATE:            |          |
| ,  | SCALE:              | 1:1       | SHEET            | 2 OF 2   |
| ED | DRAWING N           | NUMBER    |                  | ISSUE    |