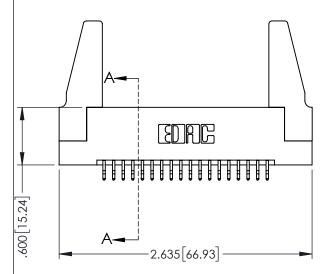

| .330[8.38]  |
|-------------|
| SECTION A-A |
|             |

|                    | EDAC INC          |  |
|--------------------|-------------------|--|
|                    | TORONTO, ONTARIO  |  |
|                    | CANADA            |  |
| YOUR CONNECTION TO | QUALITY & SERVICE |  |

PART NUMBER: 395-036-556-288

345/395 SERIES CARD EDGE CONNECTOR

THESE DRAWINGS AND SPECIFICATIONS
ARE THE PROPERTY OF EDAC INC.,AND
SHALL NOT BE REPRODUCED,OR COPIE
OR USED AS THE BASIS FOR THE
MANUFACTURE OR SALE OF APPARATUS
E WITHOUT WRITTEN PERMISSION.