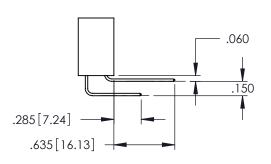

**Contact Code 558** 

Contact Code 559

Contact Code 560

INSULATOR MATERIAL: THERMOPLASTIC POLYESTER, UL 94V-0

DAP MATERIAL AVAILABLE UPON REQUEST

CONTACT MATERIAL; COPPER ALLOY CONTACT PLATING: GOLD ON THE MATING AREA, TIN PLATING ON THE CONTACT TAILS, NICKEL UNDERPLATE