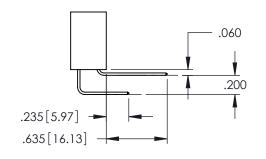

<u>Contact Dimensions:</u>
520-P.C. Tail .030x.018(0.76x0.46) - Tail LG=.175(4.45)
.100 (2.54) Contact Spacing x .200 (5.08) Row Spacing

ACAD REFERENCE NO. 345-ENG-MASTER

1

- INSULATOR MATERIAL: THERMOPLASTIC PBT BLACK, UL 94V-0
- CONTACT MATERIAL; COPPER TIN ALLOY CONTACT PLATING: GOLD ON THE MATING AREA, TIN PLATING ON THE CONTACT TAILS, NICKEL UNDERPLATE