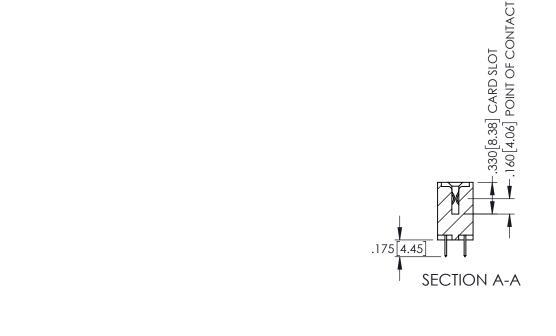

**Contact Code 558** 

Contact Code 559

Contact Code 560

INSULATOR MATERIAL: THERMOPLASTIC POLYESTER, UL 94V-0

DAP MATERIAL AVAILABLE UPON REQUEST

CONTACT MATERIAL; COPPER ALLOY CONTACT PLATING: GOLD ON THE MATING AREA, TIN PLATING ON THE CONTACT TAILS, NICKEL UNDERPLATE

345/395 SERIES CARD EDGE CONNECTOR CONTACT CODE 555,556,558,559,560 DIMENSIONS

YOUR CONNECTION TO QUALITY & SERVICE

ACAD REFERENCE NO. 345-ENG-MASTER DATE:MAY.16/2017 DRAWN: R.STA.MONICA 1:1 SHEET 2 OF 2 345-ENG-MASTER