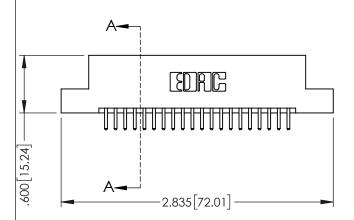

| 345/395 SERIES CARD EDGE CONNECTOR PART NUMBER: 395-040-520-208 |                           |                                                                  | acad reference no. 345-eng-master |        |                  |       |
|-----------------------------------------------------------------|---------------------------|------------------------------------------------------------------|-----------------------------------|--------|------------------|-------|
|                                                                 |                           |                                                                  | DRAWN: R.STA.MONICA               |        | DATE:MAY.16/2017 |       |
|                                                                 |                           |                                                                  | CHECKED                           | :      | DATE:            |       |
| EDAC II                                                         | ORONTO, ONTARIO<br>CANADA | OR USED AS THE BASIS FOR THE<br>MANUFACTURE OR SALE OF APPARATUS | SCALE:                            | 1:1    | SHEET 1          | OF 2  |
|                                                                 |                           |                                                                  | DRAWING                           | NUMBER |                  | ISSUE |
|                                                                 |                           |                                                                  | 345-ENG-MASTER                    |        |                  | 1     |
| YOUR CONNECTION TO QUALITY & S                                  | SERVICE                   | WITHOUT WRITTEN PERMISSION.                                      |                                   |        |                  |       |