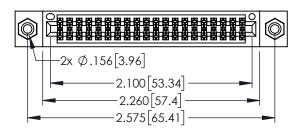

<u>Contact Dimensions:</u>
520-P.C. Tail .030x.018(0.76x0.46) - Tail LG=.175(4.45)
.100 (2.54) Contact Spacing x .200 (5.08) Row Spacing

ACAD REFERENCE NO. 345-ENG-MASTER

1

- INSULATOR MATERIAL: THERMOPLASTIC PBT BLACK, UL 94V-0
- CONTACT MATERIAL; COPPER TIN ALLOY CONTACT PLATING: GOLD ON THE MATING AREA, TIN PLATING ON THE CONTACT TAILS, NICKEL UNDERPLATE

| 345/395 SERIES CARD EDGE CONNECTOR PART NUMBER: 395-040-520-208 |                           |                                                                  | acad reference no. 345-eng-master |        |                  |       |
|-----------------------------------------------------------------|---------------------------|------------------------------------------------------------------|-----------------------------------|--------|------------------|-------|
|                                                                 |                           |                                                                  | DRAWN: R.STA.MONICA               |        | DATE:MAY.16/2017 |       |
|                                                                 |                           |                                                                  | CHECKED                           | :      | DATE:            |       |
| EDAC II                                                         | ORONTO, ONTARIO<br>CANADA | OR USED AS THE BASIS FOR THE<br>MANUFACTURE OR SALE OF APPARATUS | SCALE:                            | 1:1    | SHEET 1          | OF 2  |
|                                                                 |                           |                                                                  | DRAWING                           | NUMBER |                  | ISSUE |
|                                                                 |                           |                                                                  | 345-ENG-MASTER                    |        |                  | 1     |
| YOUR CONNECTION TO QUALITY & S                                  | SERVICE                   | WITHOUT WRITTEN PERMISSION.                                      |                                   |        |                  |       |