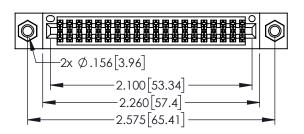

345/395 SERIES CARD EDGE CONNECTOR CONTACT CODE 555,556,558,559,560 DIMENSIONS

YOUR CONNECTION TO QUALITY & SERVICE

ACAD REFERENCE NO. 345-ENG-MASTER DATE:MAY.16/2017 DRAWN: R.STA.MONICA 1:1 SHEET 2 OF 2 345-ENG-MASTER