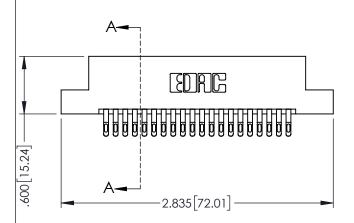

345/395 SERIES CARD EDGE CONNECTOR CONTACT CODE 555,556,558,559,560 DIMENSIONS

YOUR CONNECTION TO QUALITY & SERVICE

ACAD REFERENCE NO. 345-ENG-MASTER DATE:MAY.16/2017 DRAWN: R.STA.MONICA 1:1 SHEET 2 OF 2 345-ENG-MASTER