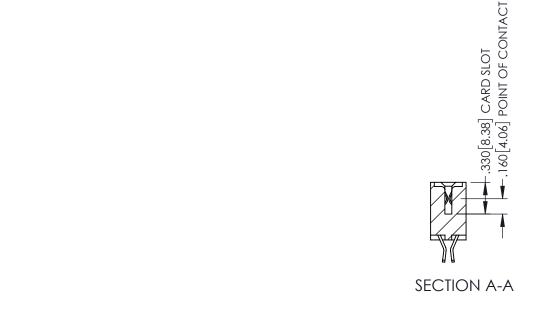

345/395 SERIES CARD EDGE CONNECTOR CONTACT CODE 555,556,558,559,560 DIMENSIONS

YOUR CONNECTION TO QUALITY & SERVICE

ACAD REFERENCE NO. 345-ENG-MASTER DATE:MAY.16/2017 DRAWN: R.STA.MONICA 1:1 SHEET 2 OF 2 345-ENG-MASTER