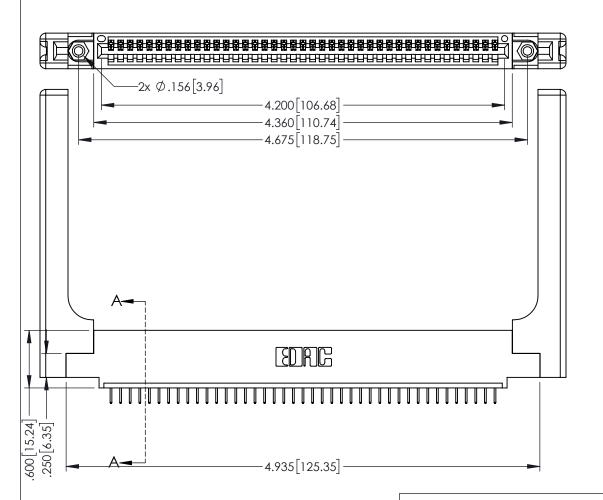

345/395 SERIES CARD EDGE CONNECTOR PART NUMBER: 395-041-524-458

TORONTO, ONTARIO CANADA

YOUR CONNECTION TO QUALITY & SERVICE

| MANUFACTURE OR SALE OF APPARATUS WITHOUT WRITTEN PERMISSION. | ı | ARE THE PROPERTY OF EDAC INC.,AND<br>SHALL NOT BE REPRODUCED,OR COPIED |
|--------------------------------------------------------------|---|------------------------------------------------------------------------|
|                                                              |   |                                                                        |

<u>Contact Dimensions:</u>
524-P.C. Tail .018 Sq.(0.46 Sq.) - Tail LG=.175(4.45)
.100 (2.54) Contact Spacing x .200 (5.08) Row Spacing

THIS IS A C.A.D. GENERATED DRAWING DO NOT MAKE MANUAL REVISIONS TO MAS