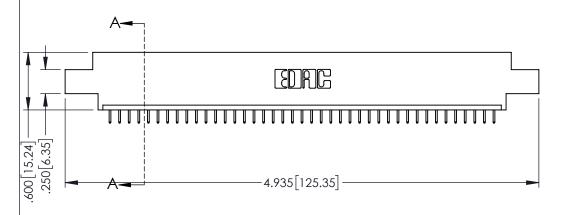

<u>Contact Dimensions:</u>
525-P.C. Tail .018 Sq.(0.46 Sq.) - Tail LG=.150(3.81)
.100 (2.54) Contact Spacing x .200 (5.08) Row Spacing

1

..330[8.38] CARD SLOT .160[4.06] POINT OF CONTACT **SECTION A-A** 

- INSULATOR MATERIAL: THERMOPLASTIC PBT BLACK, UL 94V-0
- CONTACT MATERIAL; COPPER TIN ALLOY CONTACT PLATING: GOLD ON THE MATING AREA, TIN PLATING ON THE CONTACT TAILS, NICKEL UNDERPLATE

| 345/395 SERIES CARD EDGE CONNECTOR |
|------------------------------------|
| PART NUMBER: 395-041-525-608       |