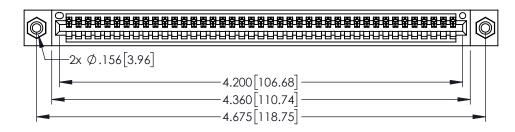

<u>Contact Dimensions:</u>
525-P.C. Tail .018 Sq.(0.46 Sq.) - Tail LG=.150(3.81)
.100 (2.54) Contact Spacing x .200 (5.08) Row Spacing

1

..330[8.38] CARD SLOT .160[4.06] POINT OF CONTACT **SECTION A-A** 

- INSULATOR MATERIAL: THERMOPLASTIC PBT BLACK, UL 94V-0
- CONTACT MATERIAL; COPPER TIN ALLOY CONTACT PLATING: GOLD ON THE MATING AREA, TIN PLATING ON THE CONTACT TAILS, NICKEL UNDERPLATE

| 345/395 SERIES CARD EDGE CONNECTOR |
|------------------------------------|
| PART NUMBER: 395-041-525-608       |