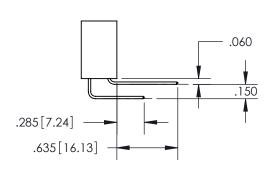

345-ENG-MASTER

ISSUE NUMBER

ORIGINAL

1

.060 .200 .235 [5.97] .635 [16.13]

**Contact Code 558** 

**Contact Code 559** 

**Contact Code 560** 