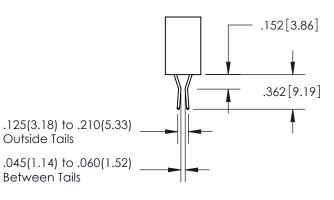

## 345/395 SERIES CARD EDGE CONNECTOR CONTACT CODE 555,556,558,559,560 DIMENSIONS

YOUR CONNECTION TO QUALITY & SERVICE

**EDAC INC** TORONTO, ONTARIO CANADA

THESE DRAWINGS AND SPECIFICATIONS ARE THE PROPERTY OF EDAC INC., AND SHALL NOT BE REPRODUCED, OR COPIED OR USED AS THE BASIS FOR THE MANUFACTURE OR SALE OF APPARATUS WITHOUT WRITTEN PERMISSION.

**Outside Tails** 

Between Tails

|   | THE THE THE THE     | 040 EI10 W/ OTEK |
|---|---------------------|------------------|
|   | DRAWN: R.STA.MONICA | DATE:MAY.16/2017 |
| ) | CHECKED:            | DATE:            |
|   | SCALE: 1:1          | SHEET 2 OF 2     |
|   | DRAWING NUMBER      | ISSUE            |
|   | 345-ENG-MASTER      | 1                |