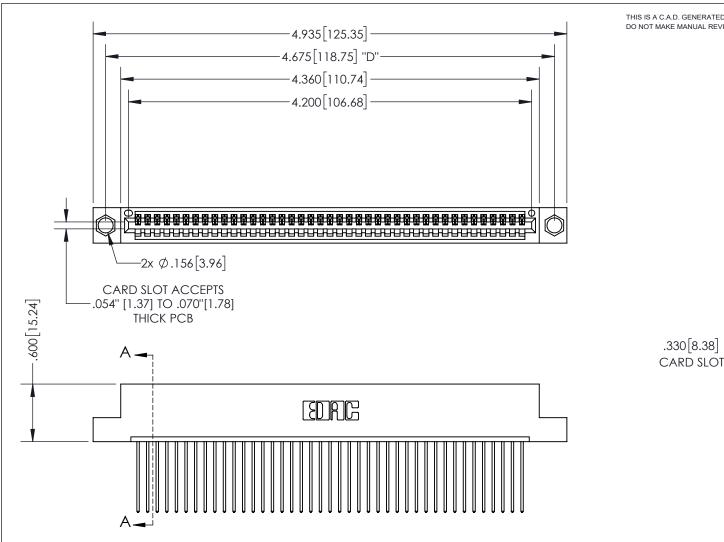

345/395 SERIES CARD EDGE CONNECTOR PART NUMBER: 395-041-541-104

YOUR CONNECTION TO QUALITY & SERVICE

**EDAC INC** TORONTO, ONTARIO CANADA

THESE DRAWINGS AND SPECIFICATIONS ARE THE PROPERTY OF EDAC INC.,AND SHALL NOT BE REPRODUCED, OR COPIED OR USED AS THE BASIS FOR THE MANUFACTURE OR SALE OF APPARATUS WITHOUT WRITTEN PERMISSION.

| ACAD REFERENCE NO.  | 345-ENG-MASTER   |
|---------------------|------------------|
| DRAWN: R.STA.MONICA | DATE:MAY.16/2017 |
| CHECKED:            | DATE:            |
| SCALE: 1:1          | SHEET 1 OF 2     |
| DRAWING NUMBER      | ISSUE            |