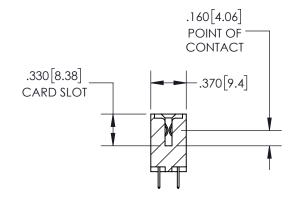

SECTION A-A

ISSUE NUMBER

ORIGINAL

1

**Contact Code 558** 

**Contact Code 559** 

**Contact Code 560** 

ACAD REFERENCE NO.

| 345/395 SERIES CARD EDGE CONNECTOR          |
|---------------------------------------------|
| CONTACT CODE 555,556,558,559,560 DIMENSIONS |

YOUR CONNECTION TO QUALITY & SERVICE

**EDAC INC** TORONTO, ONTARIO CANADA

THESE DRAWINGS AND SPECIFICATIONS ARE THE PROPERTY OF EDAC INC., AND SHALL NOT BE REPRODUCED, OR COPIED OR USED AS THE BASIS FOR THE MANUFACTURE OR SALE OF APPARATUS WITHOUT WRITTEN PERMISSION.

| S | DRAWN: R.STA.MONICA | DATE:MAY.16/201 | 7 |
|---|---------------------|-----------------|---|
|   | CHECKED:            | DATE:           |   |
|   | SCALE: 1:1          | SHEET 2 OF 2    | 2 |
|   | DRAWING NUMBER      | ISSUE           |   |
|   | 345-ENG-MASTER      | 1               |   |
|   |                     |                 |   |

345-ENG-MASTER