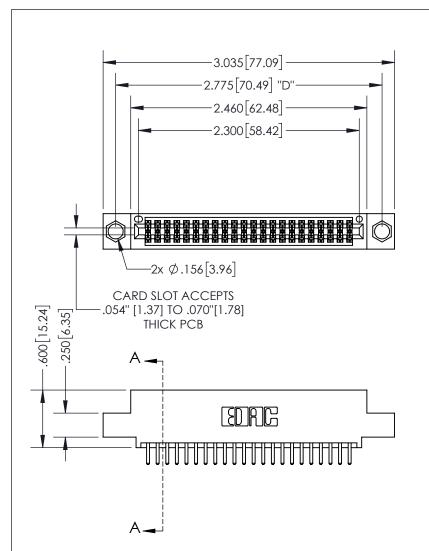

THIS IS A C.A.D. GENERATED DRAWING DO NOT MAKE MANUAL REVISIONS TO MASTER.

ISSUE NUMBER ORIGINAL 1

<u>Contact Dimensions:</u> 520-P.C. Tail .030x.018(0.76x0.46) - Tail LG=.175(4.45) .100 (2.54) Contact Spacing x .200 (5.08) Row Spacing

INSULATOR MATERIAL: THERMOPLASTIC PBT, UL 94V-0 CONTACT MATERIAL; COPPER TIN ALLOY CONTACT PLATING: GOLD ON THE MATING AREA, TIN PLATING ON THE CONTACT TAILS, NICKEL UNDERPLATE

345/395 SERIES CARD EDGE CONNECTOR PART NUMBER: 395-044-520-504

YOUR CONNECTION TO QUALITY & SERVICE

**EDAC INC** TORONTO, ONTARIO CANADA

THESE DRAWINGS AND SPECIFICATIONS ARE THE PROPERTY OF EDAC INC.,AND SHALL NOT BE REPRODUCED, OR COPIED OR USED AS THE BASIS FOR THE MANUFACTURE OR SALE OF APPARATUS WITHOUT WRITTEN PERMISSION.

| ACAD REFERENCE NO.  | 345-ENG-MASTER   |
|---------------------|------------------|
| DRAWN: R.STA.MONICA | DATE:MAY.16/2017 |
| CHECKED:            | DATE:            |
| SCALE: 1:1          | SHEET 1 OF 2     |
| DRAWING NUMBER      | ISSUE            |
| 345-ENG-MASTER      | 1                |