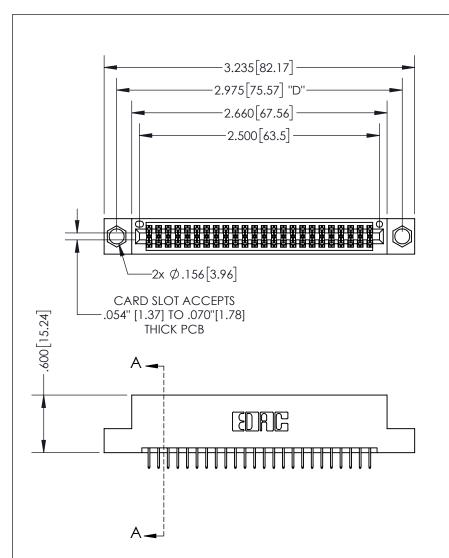

THIS IS A C.A.D. GENERATED DRAWING DO NOT MAKE MANUAL REVISIONS TO MASTER.

ISSUE NUMBER ORIGINAL 1

.160 4.06 POINT OF CONTACT .330[8.38] -.370[9.4] **CARD SLOT** 

**Contact Dimensions:** 524-P.C. Tail .018 Sq.(0.46 Sq.) - Tail LG=.175(4.45) .100 (2.54) Contact Spacing x .200 (5.08) Row Spacing

INSULATOR MATERIAL: THERMOPLASTIC PBT, UL 94V-0 CONTACT MATERIAL; COPPER TIN ALLOY CONTACT PLATING: GOLD ON THE MATING AREA, TIN PLATING ON THE CONTACT TAILS, NICKEL UNDERPLATE

345/395 SERIES CARD EDGE CONNECTOR PART NUMBER: 395-048-524-204