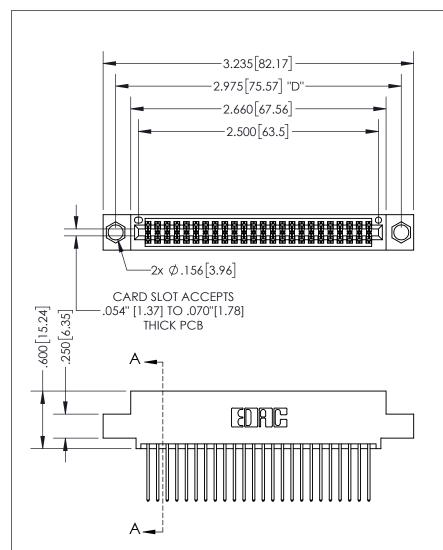

THIS IS A C.A.D. GENERATED DRAWING DO NOT MAKE MANUAL REVISIONS TO MASTER.

ISSUE NUMBER ORIGINAL 1

.160 4.06 POINT OF CONTACT .330[8.38] -.370[9.4] **CARD SLOT** .150 [3.81]

## SECTION A-A

<u>Contact Dimensions:</u> 540-Wire Wrap .025 Sq.(0.64 Sq.) - Tail LG=.560(14.22) .100 (2.54) Contact Spacing x .200 (5.08) Row Spacing

INSULATOR MATERIAL: THERMOPLASTIC PBT, UL 94V-0 CONTACT MATERIAL; COPPER TIN ALLOY CONTACT PLATING: GOLD ON THE MATING AREA, TIN PLATING ON THE CONTACT TAILS, NICKEL UNDERPLATE

345/395 SERIES CARD EDGE CONNECTOR PART NUMBER: 395-048-540-504

YOUR CONNECTION TO QUALITY & SERVICE

**EDAC INC** TORONTO, ONTARIO CANADA

THESE DRAWINGS AND SPECIFICATIONS ARE THE PROPERTY OF EDAC INC.,AND SHALL NOT BE REPRODUCED, OR COPIED OR USED AS THE BASIS FOR THE MANUFACTURE OR SALE OF APPARATUS WITHOUT WRITTEN PERMISSION.

| ACAD REFERENCE NO.  | 345-ENG-MASTER   |
|---------------------|------------------|
| DRAWN: R.STA.MONICA | DATE:MAY.16/2017 |
| CHECKED:            | DATE:            |
| SCALE: 1:1          | SHEET 1 OF 2     |
| DRAWING NUMBER      | ISSUE            |
| 345-ENG-MASTER      | 1                |