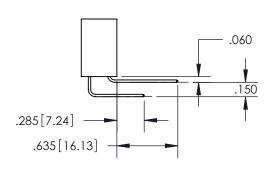

THIS IS A C.A.D. GENERATED DRAWING DO NOT MAKE MANUAL REVISIONS TO MASTER.

ISSUE NUMBER

ORIGINAL

1

.160 4.06 POINT OF CONTACT .330[8.38] -.370[9.4] **CARD SLOT** .150 [3.81]

SECTION A-A

**Contact Dimensions:** 523-P.C. Tail .025 Sq.(0.64 Sq.) - Tail LG=.390(9.91) .100 (2.54) Contact Spacing x .200 (5.08) Row Spacing

INSULATOR MATERIAL: THERMOPLASTIC PBT, UL 94V-0 CONTACT MATERIAL; COPPER TIN ALLOY CONTACT PLATING: GOLD ON THE MATING AREA, TIN PLATING ON THE CONTACT TAILS, NICKEL UNDERPLATE

345/395 SERIES CARD EDGE CONNECTOR PART NUMBER: 395-052-523-504