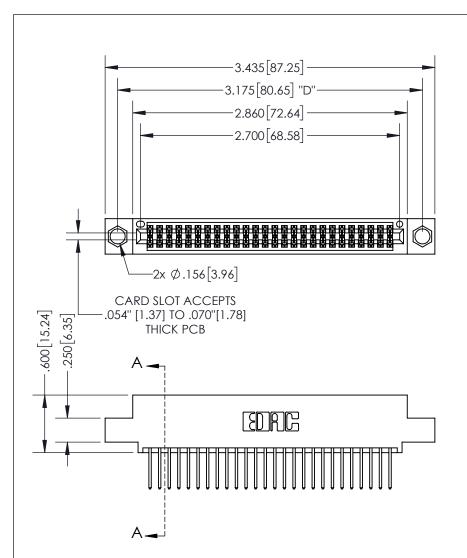

THIS IS A C.A.D. GENERATED DRAWING DO NOT MAKE MANUAL REVISIONS TO MASTER.

ISSUE NUMBER

ORIGINAL

1

.160 4.06 POINT OF CONTACT .330[8.38] -.370[9.4] **CARD SLOT** .150 [3.81]

SECTION A-A

**Contact Dimensions:** 523-P.C. Tail .025 Sq.(0.64 Sq.) - Tail LG=.390(9.91) .100 (2.54) Contact Spacing x .200 (5.08) Row Spacing

INSULATOR MATERIAL: THERMOPLASTIC PBT, UL 94V-0 CONTACT MATERIAL; COPPER TIN ALLOY CONTACT PLATING: GOLD ON THE MATING AREA, TIN PLATING ON THE CONTACT TAILS, NICKEL UNDERPLATE

345/395 SERIES CARD EDGE CONNECTOR PART NUMBER: 395-052-523-504

| ACAD REFERENCE NO.  | 345-ENG-MASTER   |
|---------------------|------------------|
| DRAWN: R.STA.MONICA | DATE:MAY.16/2017 |
| CHECKED:            | DATE:            |
| SCALE: 1:1          | SHEET 1 OF 2     |
| DRAWING NUMBER      | ISSUE            |
| 345-ENG-MASTER      | 1                |