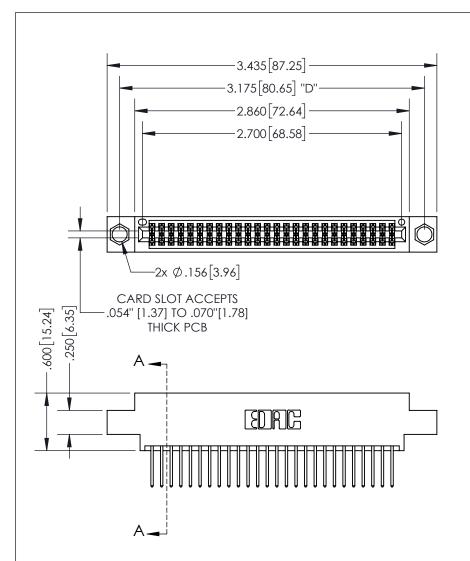

THIS IS A C.A.D. GENERATED DRAWING DO NOT MAKE MANUAL REVISIONS TO MASTER.

ISSUE NUMBER ORIGINAL

1

.160 4.06 POINT OF CONTACT .330[8.38] -.370[9.4] **CARD SLOT** .150 [3.81]

SECTION A-A

**Contact Dimensions:** 523-P.C. Tail .025 Sq.(0.64 Sq.) - Tail LG=.390(9.91) .100 (2.54) Contact Spacing x .200 (5.08) Row Spacing

INSULATOR MATERIAL: THERMOPLASTIC PBT, UL 94V-0 CONTACT MATERIAL; COPPER TIN ALLOY CONTACT PLATING: GOLD ON THE MATING AREA, TIN PLATING ON THE CONTACT TAILS, NICKEL UNDERPLATE

345/395 SERIES CARD EDGE CONNECTOR PART NUMBER: 395-052-523-804