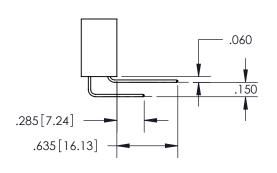

THIS IS A C.A.D. GENERATED DRAWING DO NOT MAKE MANUAL REVISIONS TO MASTER.

ISSUE NUMBER ORIGINAL 1

.160 4.06 POINT OF CONTACT .330[8.38] -.370[9.4] **CARD SLOT** .150 [3.81]

SECTION A-A

<u>Contact Dimensions:</u> 542-Wire Wrap .025 Sq.(0.64 Sq.) - Tail LG=.645(16.38) .100 (2.54) Contact Spacing x .200 (5.08) Row Spacing

INSULATOR MATERIAL: THERMOPLASTIC PBT, UL 94V-0 CONTACT MATERIAL; COPPER TIN ALLOY CONTACT PLATING: GOLD ON THE MATING AREA, TIN PLATING ON THE CONTACT TAILS, NICKEL UNDERPLATE

345/395 SERIES CARD EDGE CONNECTOR PART NUMBER: 395-054-542-504