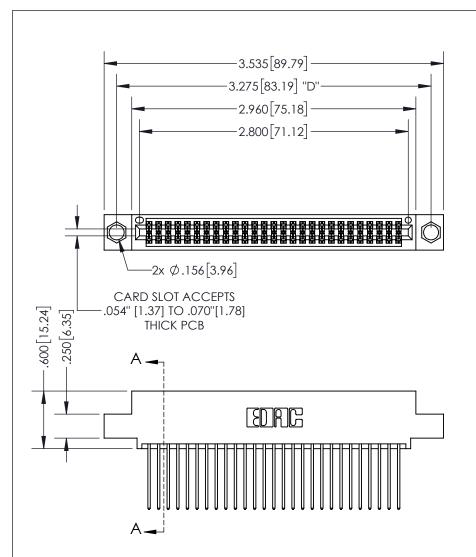

THIS IS A C.A.D. GENERATED DRAWING DO NOT MAKE MANUAL REVISIONS TO MASTER.

ISSUE NUMBER ORIGINAL 1

.160 4.06 POINT OF CONTACT .330[8.38] -.370[9.4] **CARD SLOT** .150 [3.81]

SECTION A-A

<u>Contact Dimensions:</u> 542-Wire Wrap .025 Sq.(0.64 Sq.) - Tail LG=.645(16.38) .100 (2.54) Contact Spacing x .200 (5.08) Row Spacing

INSULATOR MATERIAL: THERMOPLASTIC PBT, UL 94V-0 CONTACT MATERIAL; COPPER TIN ALLOY CONTACT PLATING: GOLD ON THE MATING AREA, TIN PLATING ON THE CONTACT TAILS, NICKEL UNDERPLATE

345/395 SERIES CARD EDGE CONNECTOR PART NUMBER: 395-054-542-504