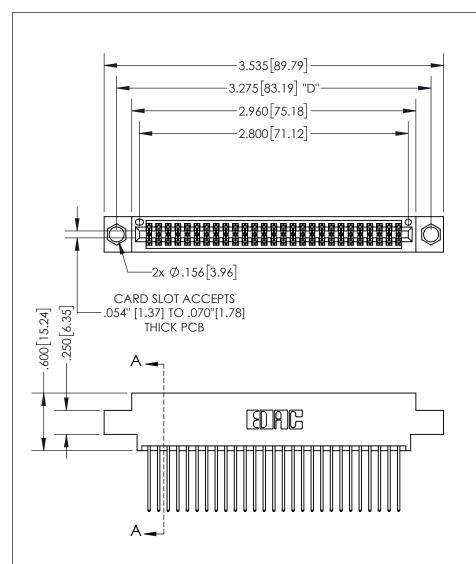

THIS IS A C.A.D. GENERATED DRAWING DO NOT MAKE MANUAL REVISIONS TO MASTER.

ISSUE NUMBER ORIGINAL 1

SECTION A-A

<u>Contact Dimensions:</u> 542-Wire Wrap .025 Sq.(0.64 Sq.) - Tail LG=.645(16.38) .100 (2.54) Contact Spacing x .200 (5.08) Row Spacing

INSULATOR MATERIAL: THERMOPLASTIC PBT, UL 94V-0 CONTACT MATERIAL; COPPER TIN ALLOY CONTACT PLATING: GOLD ON THE MATING AREA, TIN PLATING ON THE CONTACT TAILS, NICKEL UNDERPLATE

345/395 SERIES CARD EDGE CONNECTOR PART NUMBER: 395-054-542-804