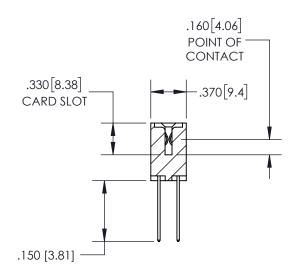

ISSUE NUMBER

ORIGINAL

1

**Contact Code 558** 

**Contact Code 559** 

**Contact Code 560** 

ACAD REFERENCE NO.

| 345/395 SERIES CARD EDGE CONNECTOR          |
|---------------------------------------------|
| CONTACT CODE 555,556,558,559,560 DIMENSIONS |