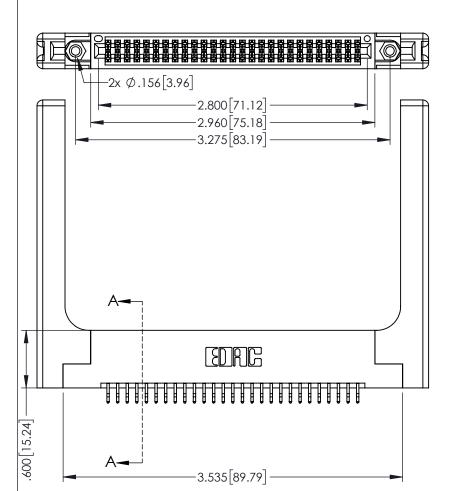

| 345/395 SERIES CARD EDGE CONNECTOR |
|------------------------------------|
| PART NUMBER: 395-054-556-258       |

EDAC INC TORONTO, ONTARIO CANADA

YOUR CONNECTION TO QUALITY & SERVICE

|                                                                                                                             | 1 |
|-----------------------------------------------------------------------------------------------------------------------------|---|
| THESE DRAWINGS AND SPECIFICATIONS ARE THE PROPERTY OF EDAC INC.,AND                                                         | 9 |
| SHALL NOT BE REPRODUCED.OR COPIED OR USED AS THE BASIS FOR THE MANUFACTURE OR SALE OF APPARATUS WITHOUT WRITTEN PERMISSION. | " |

| ACAD REFERENCE NO. 345-ENG-MASTER |                 |           |  |
|-----------------------------------|-----------------|-----------|--|
| DRAWN: R.STA.MONICA               | DATE: <b>MA</b> | Y.16/2017 |  |
| CHECKED:                          | DATE:           |           |  |
| SCALE: 1:1                        | SHEET 1         | OF 2      |  |
| DRAWING NUMBER                    |                 | ISSUE     |  |
| 345-ENG-MASTER                    |                 | 1         |  |