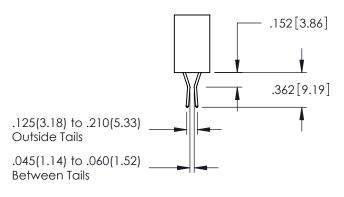

Contact Dimensions:
556-Extender Board Bend (Code 520 Contacts)
See Sheet 2 for Contact Code 555, 556, 558, 559, 560 Dimensions

THIS IS A C.A.D. GENERATED DRAWING
DO NOT MAKE MANUAL REVISIONS TO MASTI

ISSUE NUMBER

345/395 SERIES CARD EDGE CONNECTOR CONTACT CODE 555,556,558,559,560 DIMENSIONS

YOUR CONNECTION TO QUALITY & SERVICE

ACAD REFERENCE NO. 345-ENG-MASTER DATE:MAY.16/2017 DRAWN: R.STA.MONICA 1:1 SHEET 2 OF 2