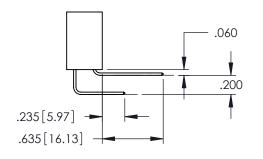

Contact Dimensions:
556-Extender Board Bend (Code 520 Contacts)
See Sheet 2 for Contact Code 555, 556, 558, 559, 560 Dimensions

THIS IS A C.A.D. GENERATED DRAWING
DO NOT MAKE MANUAL REVISIONS TO MASTI

ISSUE NUMBER

ORIGINAL

NOLD 330 [8.38] CARD SLOT — .160 [4.06] POINT OF CONTACT

- INSULATOR MATERIAL: THERMOPLASTIC PBT BLACK, UL 94V-0
- CONTACT MATERIAL; COPPER TIN ALLOY
   CONTACT PLATING: GOLD ON THE MATING AREA, TIN PLATING ON THE CONTACT TAILS, NICKEL UNDERPLATE

345/395 SERIES CARD EDGE CONNECTOR CONTACT CODE 555,556,558,559,560 DIMENSIONS

YOUR CONNECTION TO QUALITY & SERVICE

ACAD REFERENCE NO. 345-ENG-MASTER DATE:MAY.16/2017 DRAWN: R.STA.MONICA 1:1 SHEET 2 OF 2