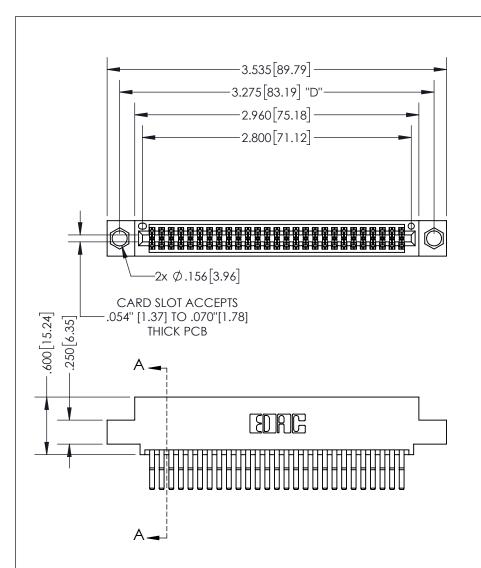

INSULATOR MATERIAL: THERMOPLASTIC PBT, UL 94V-0 CONTACT MATERIAL; COPPER TIN ALLOY CONTACT PLATING: GOLD ON THE MATING AREA, TIN PLATING ON THE CONTACT TAILS, NICKEL UNDERPLATE

345/395 SERIES CARD EDGE CONNECTOR PART NUMBER: 395-054-560-504

| ACAD REFERENCE NO.  | 345-ENG-MASTER   |
|---------------------|------------------|
| DRAWN: R.STA.MONICA | DATE:MAY.16/2017 |
| CHECKED:            | DATE:            |
| SCALE: 1:1          | SHEET 1 OF 2     |
| DRAWING NUMBER      | ISSUE            |
| 345-ENG-MASTER      | 2 1              |