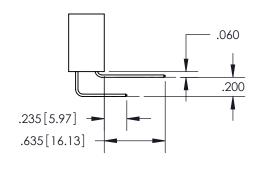

THIS IS A C.A.D. GENERATED DRAWING DO NOT MAKE MANUAL REVISIONS TO MASTER.

ISSUE NUMBER ORIGINAL

<u>Contact Dimensions:</u> 560-Extender Board Bend (Code 523 Contacts) See Sheet 2 for Contact Code 555, 556, 558, 559, 560 Dimensions

INSULATOR MATERIAL: THERMOPLASTIC PBT, UL 94V-0 CONTACT MATERIAL; COPPER TIN ALLOY CONTACT PLATING: GOLD ON THE MATING AREA, TIN PLATING ON THE CONTACT TAILS, NICKEL UNDERPLATE

345/395 SERIES CARD EDGE CONNECTOR PART NUMBER: 395-054-560-504