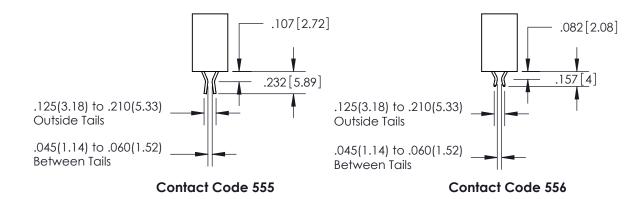

THIS IS A C.A.D. GENERATED DRAWING DO NOT MAKE MANUAL REVISIONS TO MASTER.

ISSUE NUMBER ORIGINAL

<u>Contact Dimensions:</u> 560-Extender Board Bend (Code 523 Contacts) See Sheet 2 for Contact Code 555, 556, 558, 559, 560 Dimensions

| 345/395 SERIES CARD EDGE CONNECTOR          |
|---------------------------------------------|
| CONTACT CODE 555,556,558,559,560 DIMENSIONS |

YOUR CONNECTION TO QUALITY & SERVICE

**EDAC INC** TORONTO, ONTARIO CANADA