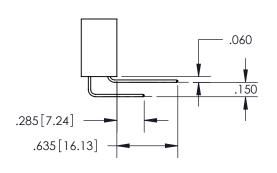

THIS IS A C.A.D. GENERATED DRAWING DO NOT MAKE MANUAL REVISIONS TO MASTER.

ISSUE NUMBER ORIGINAL

<u>Contact Dimensions:</u> 560-Extender Board Bend (Code 523 Contacts) See Sheet 2 for Contact Code 555, 556, 558, 559, 560 Dimensions

INSULATOR MATERIAL: THERMOPLASTIC PBT, UL 94V-0 CONTACT MATERIAL; COPPER TIN ALLOY CONTACT PLATING: GOLD ON THE MATING AREA, TIN PLATING ON THE CONTACT TAILS, NICKEL UNDERPLATE

345/395 SERIES CARD EDGE CONNECTOR PART NUMBER: 395-054-560-504