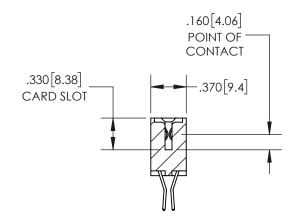

THIS IS A C.A.D. GENERATED DRAWING DO NOT MAKE MANUAL REVISIONS TO MASTER.

ISSUE NUMBER ORIGINAL

<u>Contact Dimensions:</u> 560-Extender Board Bend (Code 523 Contacts) See Sheet 2 for Contact Code 555, 556, 558, 559, 560 Dimensions

SECTION A-A

ISSUE NUMBER

ORIGINAL

1

**Contact Code 558** 

**Contact Code 559** 

**Contact Code 560** 

ACAD REFERENCE NO.