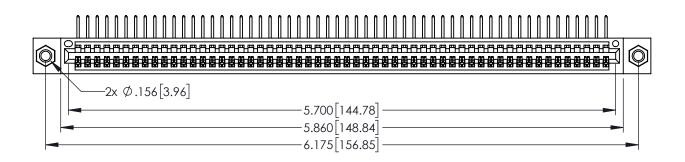

345/395 SERIES CARD EDGE CONNECTOR CONTACT CODE 555,556,558,559,560 DIMENSIONS

YOUR CONNECTION TO QUALITY & SERVICE

ACAD REFERENCE NO. 345-ENG-MASTER DATE:MAY.16/2017 DRAWN: R.STA.MONICA 1:1 SHEET 2 OF 2