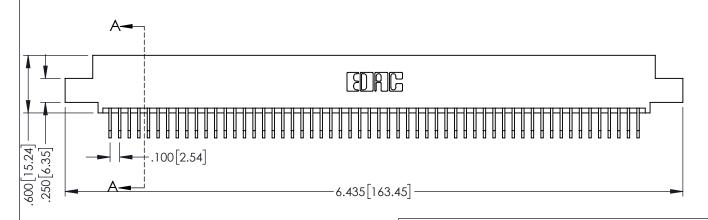

345/395 SERIES CARD EDGE CONNECTOR CONTACT CODE 555,556,558,559,560 DIMENSIONS

YOUR CONNECTION TO QUALITY & SERVICE

ACAD REFERENCE NO. 345-ENG-MASTER DATE:MAY.16/2017 DRAWN: R.STA.MONICA 1:1 SHEET 2 OF 2