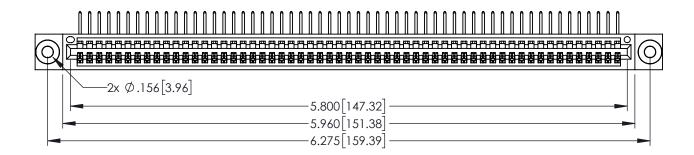

1

- INSULATOR MATERIAL: THERMOPLASTIC PBT BLACK, UL 94V-0
- CONTACT MATERIAL; COPPER TIN ALLOY CONTACT PLATING: GOLD ON THE MATING AREA, TIN PLATING ON THE CONTACT TAILS, NICKEL UNDERPLATE

| 345/395 SERIES CARD EDGE CONNECTOR |
|------------------------------------|
| PART NUMBER: 395-057-558-603       |