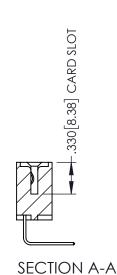

1

- INSULATOR MATERIAL: THERMOPLASTIC PBT BLACK, UL 94V-0
- CONTACT MATERIAL; COPPER TIN ALLOY CONTACT PLATING: GOLD ON THE MATING AREA, TIN PLATING ON THE CONTACT TAILS, NICKEL UNDERPLATE

| 345/395 SERIES CARD EDGE CONNECTOR |
|------------------------------------|
| PART NUMBER: 395-057-558-603       |