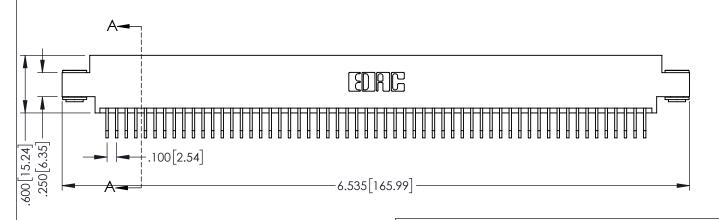

1

- INSULATOR MATERIAL: THERMOPLASTIC PBT BLACK, UL 94V-0
- CONTACT MATERIAL; COPPER TIN ALLOY CONTACT PLATING: GOLD ON THE MATING AREA, TIN PLATING ON THE CONTACT TAILS, NICKEL UNDERPLATE

| 345/395 SERIES CARD EDGE CONNECTOR |
|------------------------------------|
| PART NUMBER: 395-057-558-603       |