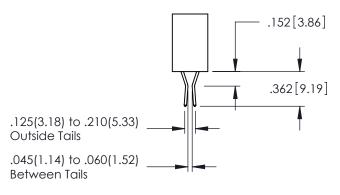

**Contact Code 558** 

Contact Code 559

Contact Code 560

INSULATOR MATERIAL: THERMOPLASTIC POLYESTER, UL 94V-0

DAP MATERIAL AVAILABLE UPON REQUEST

CONTACT MATERIAL; COPPER ALLOY CONTACT PLATING: GOLD ON THE MATING AREA, TIN PLATING ON THE CONTACT TAILS, NICKEL UNDERPLATE