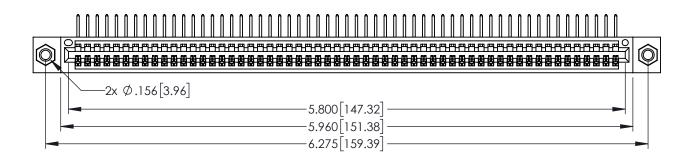

1

- INSULATOR MATERIAL: THERMOPLASTIC PBT BLACK, UL 94V-0
- CONTACT MATERIAL; COPPER TIN ALLOY CONTACT PLATING: GOLD ON THE MATING AREA, TIN PLATING ON THE CONTACT TAILS, NICKEL UNDERPLATE

| 345/395 SERIES CARD EDGE CONNECTOR |
|------------------------------------|
| PART NUMBER: 395-057-558-607       |