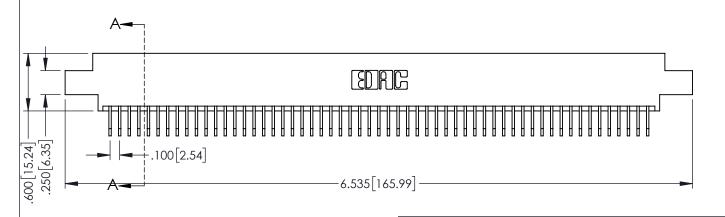

1

- INSULATOR MATERIAL: THERMOPLASTIC PBT BLACK, UL 94V-0
- CONTACT MATERIAL; COPPER TIN ALLOY CONTACT PLATING: GOLD ON THE MATING AREA, TIN PLATING ON THE CONTACT TAILS, NICKEL UNDERPLATE

| 345/395 SERIES CARD EDGE CONNECTOR |
|------------------------------------|
| PART NUMBER: 395-057-558-607       |