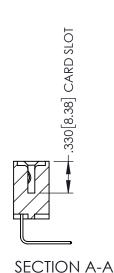

1

- INSULATOR MATERIAL: THERMOPLASTIC PBT BLACK, UL 94V-0
- CONTACT MATERIAL; COPPER TIN ALLOY CONTACT PLATING: GOLD ON THE MATING AREA, TIN PLATING ON THE CONTACT TAILS, NICKEL UNDERPLATE

| 345/395 SERIES CARD EDGE CONNECTOR |
|------------------------------------|
| PART NUMBER: 395-057-558-608       |

| ACAD REFERENCE NO. 345-ENG-MASTER |                  |  |
|-----------------------------------|------------------|--|
| DRAWN: R.STA.MONICA               | DATE:MAY.16/2017 |  |
| CHECKED:                          | DATE:            |  |
| SCALE: 1:1                        | SHEET 1 OF 2     |  |
| DRAWING NUMBER                    | ISSUE            |  |
| 345-ENG-MASTER                    | 1                |  |