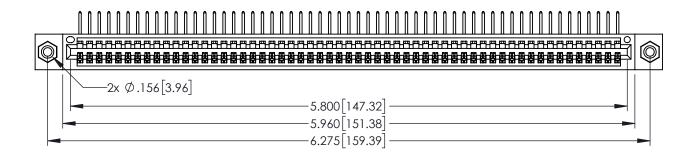

1

- INSULATOR MATERIAL: THERMOPLASTIC PBT BLACK, UL 94V-0
- CONTACT MATERIAL; COPPER TIN ALLOY CONTACT PLATING: GOLD ON THE MATING AREA, TIN PLATING ON THE CONTACT TAILS, NICKEL UNDERPLATE

| 345/395 SERIES CARD EDGE CONNECTOR |
|------------------------------------|
| PART NUMBER: 395-057-558-608       |

| ACAD REFERENCE NO. 345-ENG-MASTER |                  |  |
|-----------------------------------|------------------|--|
| DRAWN: R.STA.MONICA               | DATE:MAY.16/2017 |  |
| CHECKED:                          | DATE:            |  |
| SCALE: 1:1                        | SHEET 1 OF 2     |  |
| DRAWING NUMBER                    | ISSUE            |  |
| 345-ENG-MASTER                    | 1                |  |