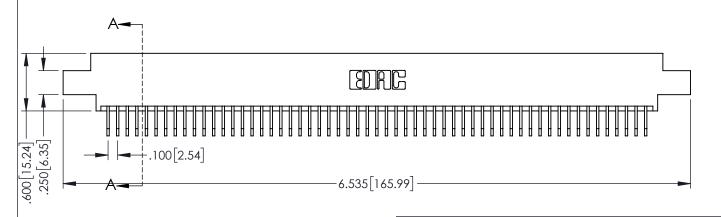

1

- INSULATOR MATERIAL: THERMOPLASTIC PBT BLACK, UL 94V-0
- CONTACT MATERIAL; COPPER TIN ALLOY CONTACT PLATING: GOLD ON THE MATING AREA, TIN PLATING ON THE CONTACT TAILS, NICKEL UNDERPLATE

| 345/395 SERIES CARD EDGE CONNECTOR |
|------------------------------------|
| PART NUMBER: 395-057-558-608       |

| ACAD REFERENCE NO. 345-ENG-MASTER |                  |  |
|-----------------------------------|------------------|--|
| DRAWN: R.STA.MONICA               | DATE:MAY.16/2017 |  |
| CHECKED:                          | DATE:            |  |
| SCALE: 1:1                        | SHEET 1 OF 2     |  |
| DRAWING NUMBER                    | ISSUE            |  |
| 345-ENG-MASTER                    | 1                |  |