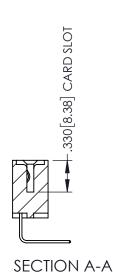

345/395 SERIES CARD EDGE CONNECTOR CONTACT CODE 555,556,558,559,560 DIMENSIONS

YOUR CONNECTION TO QUALITY & SERVICE

ACAD REFERENCE NO. 345-ENG-MASTER DATE:MAY.16/2017 DRAWN: R.STA.MONICA 1:1 SHEET 2 OF 2