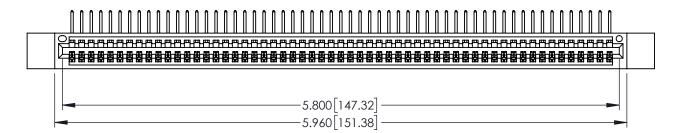

345/395 SERIES CARD EDGE CONNECTOR CONTACT CODE 555,556,558,559,560 DIMENSIONS

YOUR CONNECTION TO QUALITY & SERVICE

ACAD REFERENCE NO. 345-ENG-MASTER DATE:MAY.16/2017 DRAWN: R.STA.MONICA 1:1 SHEET 2 OF 2