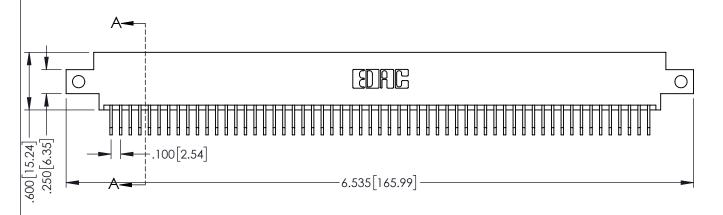

**Contact Code 558** 

Contact Code 559

Contact Code 560

INSULATOR MATERIAL: THERMOPLASTIC POLYESTER, UL 94V-0

DAP MATERIAL AVAILABLE UPON REQUEST

CONTACT MATERIAL; COPPER ALLOY CONTACT PLATING: GOLD ON THE MATING AREA, TIN PLATING ON THE CONTACT TAILS, NICKEL UNDERPLATE

345/395 SERIES CARD EDGE CONNECTOR CONTACT CODE 555,556,558,559,560 DIMENSIONS

YOUR CONNECTION TO QUALITY & SERVICE

ACAD REFERENCE NO. 345-ENG-MASTER DATE:MAY.16/2017 DRAWN: R.STA.MONICA 1:1 SHEET 2 OF 2