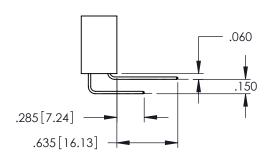

**Contact Code 558** 

Contact Code 559

**Contact Code 560** 

INSULATOR MATERIAL: THERMOPLASTIC POLYESTER, UL 94V-0 DAP MATERIAL AVAILABLE UPON REQUEST

CONTACT MATERIAL; COPPER ALLOY CONTACT PLATING: GOLD ON THE MATING AREA, TIN PLATING ON THE CONTACT TAILS, NICKEL UNDERPLATE

345/395 SERIES CARD EDGE CONNECTOR CONTACT CODE 555,556,558,559,560 DIMENSIONS

YOUR CONNECTION TO QUALITY & SERVICE

ACAD REFERENCE NO. 345-ENG-MASTER DATE:MAY.16/2017 DRAWN: R.STA.MONICA 1:1 SHEET 2 OF 2