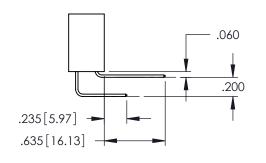

**Contact Code 558** 

Contact Code 559

**Contact Code 560** 

INSULATOR MATERIAL: THERMOPLASTIC POLYESTER, UL 94V-0 DAP MATERIAL AVAILABLE UPON REQUEST

CONTACT MATERIAL; COPPER ALLOY CONTACT PLATING: GOLD ON THE MATING AREA, TIN PLATING ON THE CONTACT TAILS, NICKEL UNDERPLATE

345/395 SERIES CARD EDGE CONNECTOR CONTACT CODE 555,556,558,559,560 DIMENSIONS

YOUR CONNECTION TO QUALITY & SERVICE

ACAD REFERENCE NO. 345-ENG-MASTER DATE:MAY.16/2017 DRAWN: R.STA.MONICA 1:1 SHEET 2 OF 2