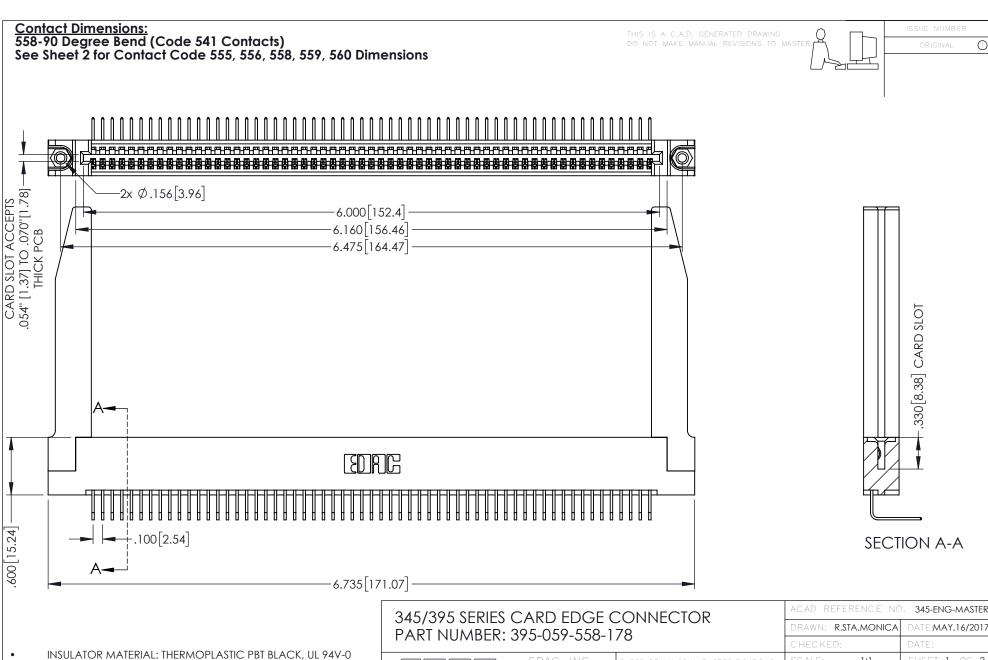

345/395 SERIES CARD EDGE CONNECTOR CONTACT CODE 555,556,558,559,560 DIMENSIONS

YOUR CONNECTION TO QUALITY & SERVICE

ACAD REFERENCE NO. 345-ENG-MASTER DATE:MAY.16/2017 DRAWN: R.STA.MONICA 1:1 SHEET 2 OF 2