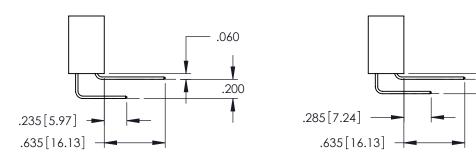

345/395 SERIES CARD EDGE CONNECTOR CONTACT CODE 555,556,558,559,560 DIMENSIONS

.060

.150

YOUR CONNECTION TO QUALITY & SERVICE

|    | ACAD REFERENCE NO   | . 345-ENG-MASTER |
|----|---------------------|------------------|
| 5  | DRAWN: R.STA.MONICA | DATE:MAY.16/2017 |
|    | CHECKED:            | DATE:            |
| ,  | SCALE: 1:1          | SHEET 2 OF 2     |
| ĒD | DRAWING NUMBER      | ISSUE            |