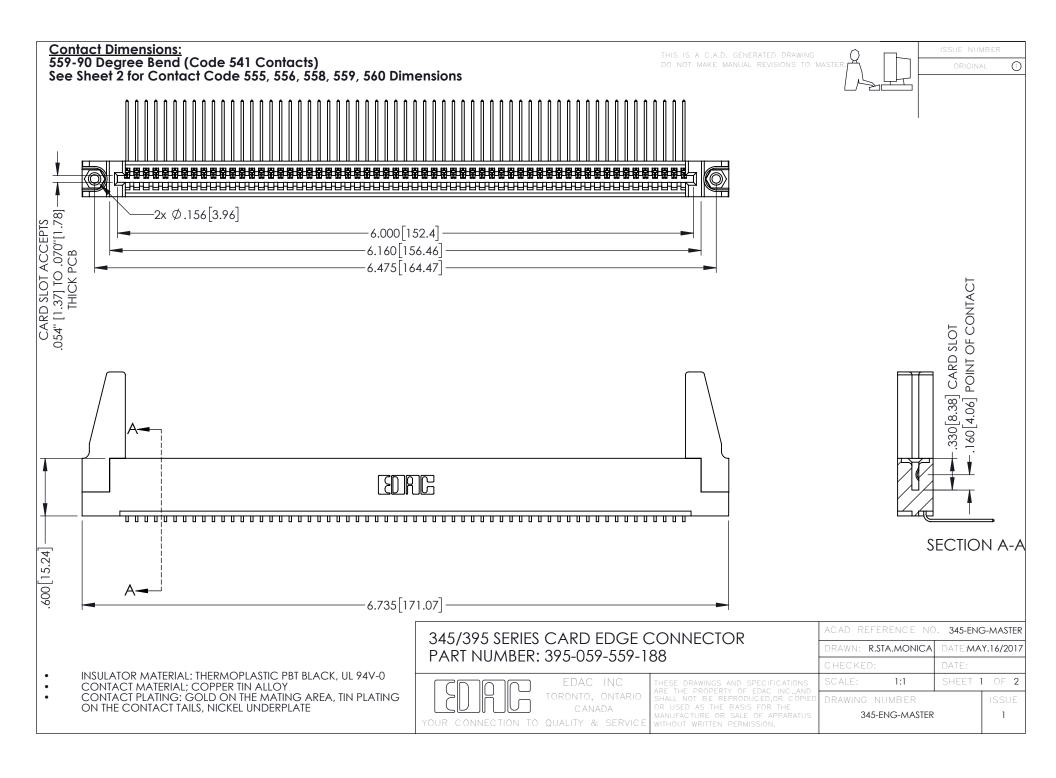

345/395 SERIES CARD EDGE CONNECTOR CONTACT CODE 555,556,558,559,560 DIMENSIONS

.060

.150

YOUR CONNECTION TO QUALITY & SERVICE

|    | ACAD REFERENCE NO   | . 345-ENG-MASTER |
|----|---------------------|------------------|
| 5  | DRAWN: R.STA.MONICA | DATE:MAY.16/2017 |
|    | CHECKED:            | DATE:            |
| ,  | SCALE: 1:1          | SHEET 2 OF 2     |
| ĒD | DRAWING NUMBER      | ISSUE            |