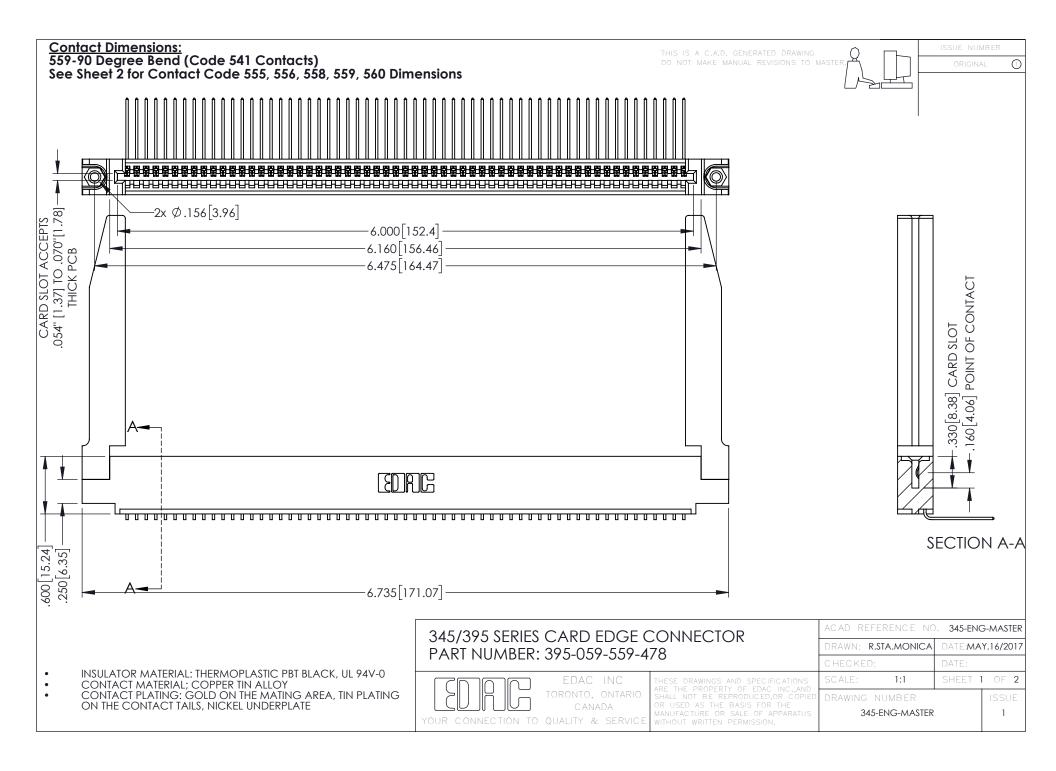

345/395 SERIES CARD EDGE CONNECTOR CONTACT CODE 555,556,558,559,560 DIMENSIONS

.060

.150

YOUR CONNECTION TO QUALITY & SERVICE

|    | ACAD REFERENCE NO   | . 345-ENG-MASTER |
|----|---------------------|------------------|
| 5  | DRAWN: R.STA.MONICA | DATE:MAY.16/2017 |
|    | CHECKED:            | DATE:            |
| ,  | SCALE: 1:1          | SHEET 2 OF 2     |
| ĒD | DRAWING NUMBER      | ISSUE            |