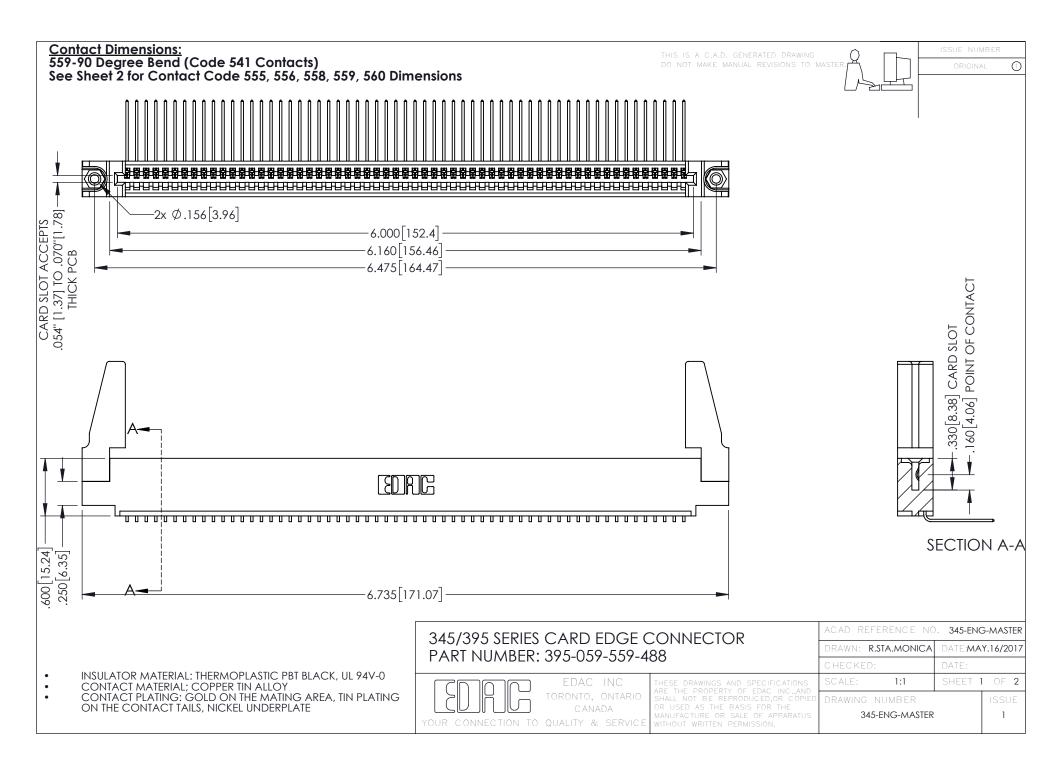

345/395 SERIES CARD EDGE CONNECTOR CONTACT CODE 555,556,558,559,560 DIMENSIONS

.060

.150

YOUR CONNECTION TO QUALITY & SERVICE

|    | ACAD REFERENCE NO   | . 345-ENG-MASTER |
|----|---------------------|------------------|
| 5  | DRAWN: R.STA.MONICA | DATE:MAY.16/2017 |
|    | CHECKED:            | DATE:            |
| ,  | SCALE: 1:1          | SHEET 2 OF 2     |
| ĒD | DRAWING NUMBER      | ISSUE            |