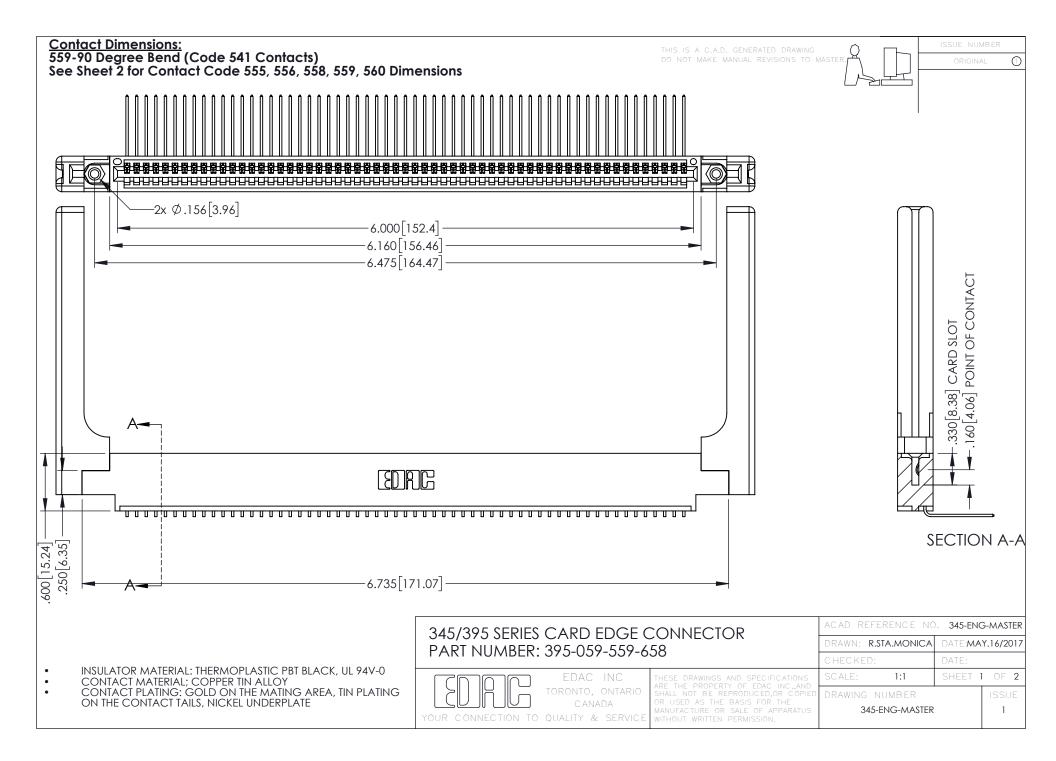

345/395 SERIES CARD EDGE CONNECTOR CONTACT CODE 555,556,558,559,560 DIMENSIONS

.060

.150

YOUR CONNECTION TO QUALITY & SERVICE

|    | ACAD REFERENCE NO   | . 345-ENG-MASTER |
|----|---------------------|------------------|
| 5  | DRAWN: R.STA.MONICA | DATE:MAY.16/2017 |
|    | CHECKED:            | DATE:            |
| ,  | SCALE: 1:1          | SHEET 2 OF 2     |
| ĒD | DRAWING NUMBER      | ISSUE            |