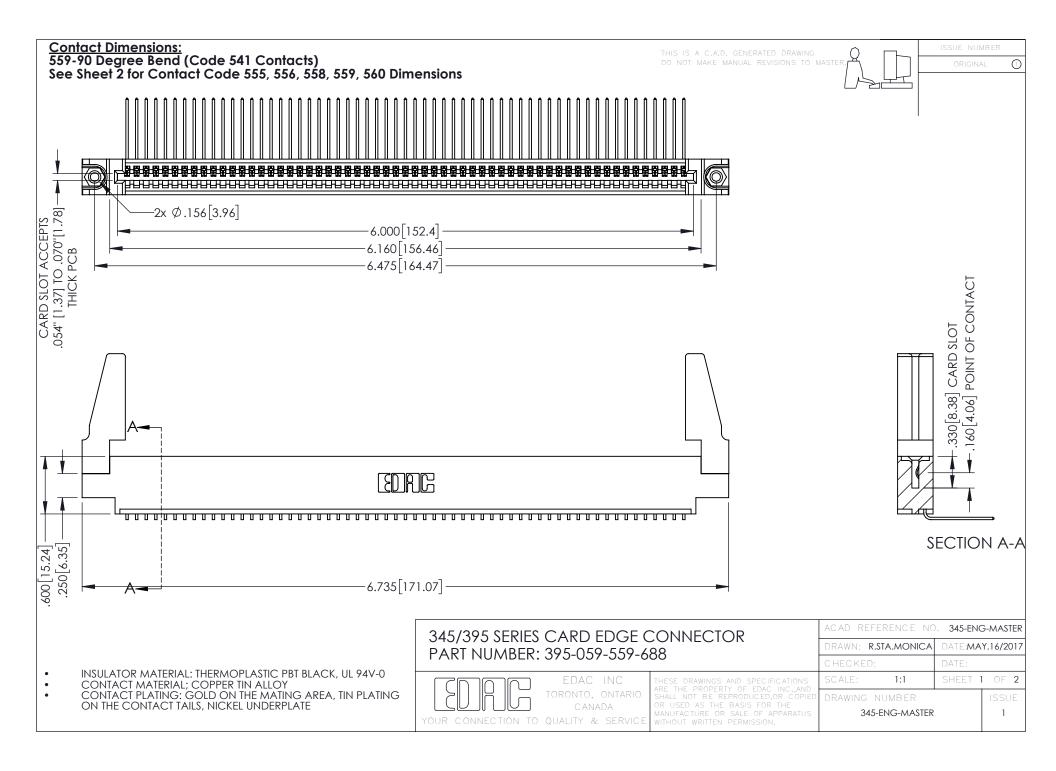

345/395 SERIES CARD EDGE CONNECTOR CONTACT CODE 555,556,558,559,560 DIMENSIONS

.060

.150

YOUR CONNECTION TO QUALITY & SERVICE

|    | ACAD REFERENCE NO   | . 345-ENG-MASTER |
|----|---------------------|------------------|
| 5  | DRAWN: R.STA.MONICA | DATE:MAY.16/2017 |
|    | CHECKED:            | DATE:            |
| ,  | SCALE: 1:1          | SHEET 2 OF 2     |
| ĒD | DRAWING NUMBER      | ISSUE            |