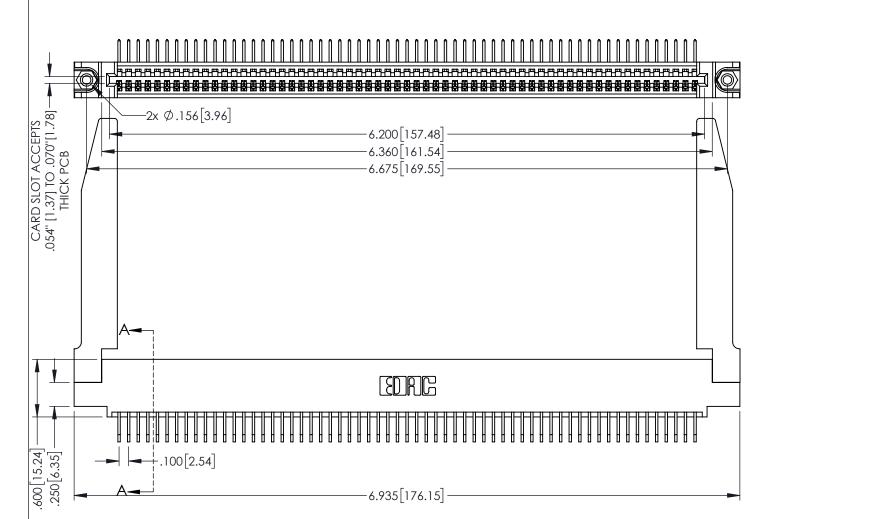

1

INSULATOR MATERIAL: THERMOPLASTIC PBT BLACK, UL 94V-0

CONTACT MATERIAL; COPPER TIN ALLOY CONTACT PLATING: GOLD ON THE MATING AREA, TIN PLATING ON THE CONTACT TAILS, NICKEL UNDERPLATE

| 345/395 SERIES CARD EDGE CONNECTOR |
|------------------------------------|
| PART NUMBER: 395-061-558-478       |