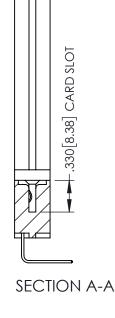

1

INSULATOR MATERIAL: THERMOPLASTIC PBT BLACK, UL 94V-0

CONTACT MATERIAL; COPPER TIN ALLOY CONTACT PLATING: GOLD ON THE MATING AREA, TIN PLATING ON THE CONTACT TAILS, NICKEL UNDERPLATE

| 345/395 SERIES CARD EDGE CONNECTOR |
|------------------------------------|
| PART NUMBER: 395-061-558-478       |